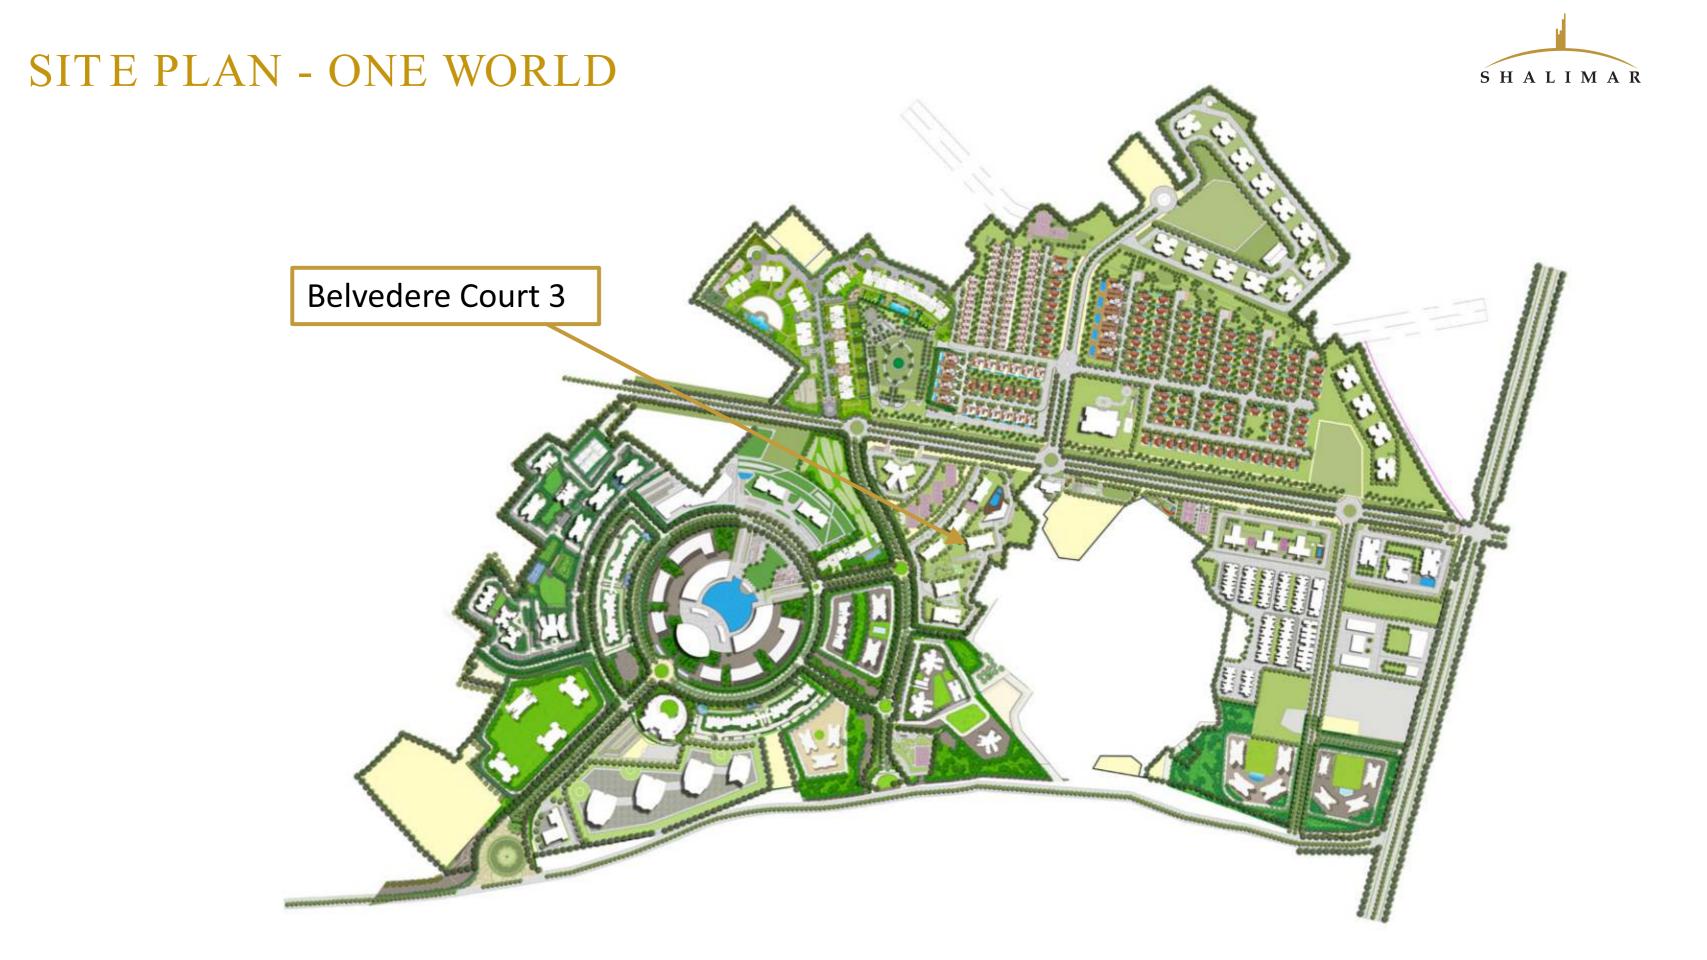

### SHALIMAR LAKECITY PVT. LTD.

(Formally Known as ANS DEVELOPERS PVT. LTD.)

# PROJECT PROGRESS REPORT DECEMBER 2024





#### PROJECT BRIEF

Project Name: Belvedere Court 3 (GH - 10 & 11)

Location: Baghamau, Gomti Nagar Extension, Lucknow

Project RERA No: UPRERAPRJ260653

Number of Towers: 6

Number of Units: 319





#### SITE PLAN –BELVEDERE COURT 3





#### WORK PROGRESS REPORT



| Project Pogress Report Belvedere Court - 3, DEC 2024 Month |                   |                           |                   |                  |                |                        |
|------------------------------------------------------------|-------------------|---------------------------|-------------------|------------------|----------------|------------------------|
| TOWER                                                      | <b>EXCAVATION</b> | <b>BASEMENT ROOF SLAB</b> | <b>FLOOR SLAB</b> | INTERNAL PLASTER | FLOORING       | <b>ELECTRICAL WORK</b> |
| <b>A1</b>                                                  | Completed         | Completed                 | Completed         | Upto TOP Floor   | Upto