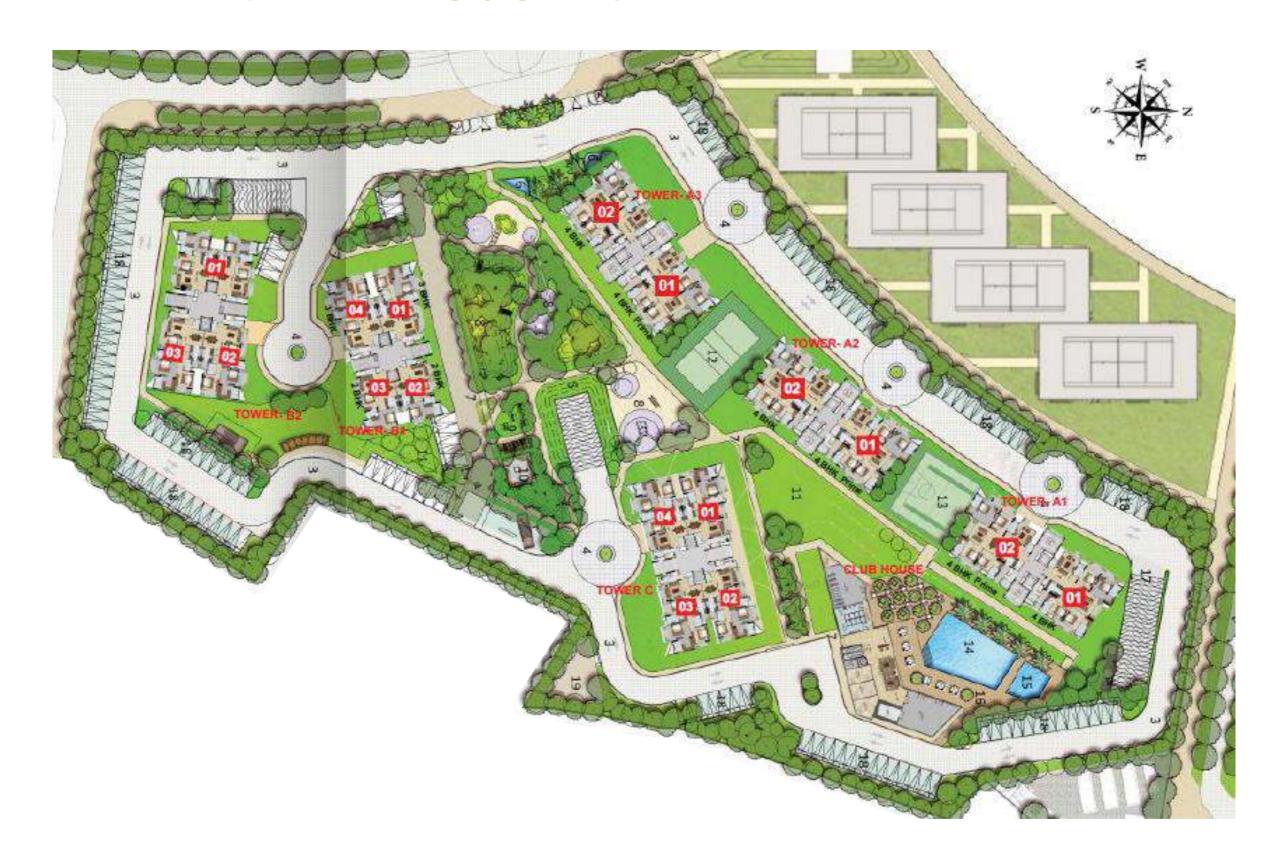

### SHALIMAR LAKECITY PVT. LTD.

(Formally Known as ANS DEVELOPERS PVT. LTD.)

# PROJECT PROGRESS REPORT DECEMBER 2024





#### PROJECT BRIEF

Project Name: Belvedere Court 3 (GH - 10 & 11)

Location: Baghamau, Gomti Nagar Extension, Lucknow

Project RERA No: UPRERAPRJ260653

Number of Towers: 6

Number of Units: 319





#### SITE PLAN –BELVEDERE COURT 3





#### WORK PROGRESS REPORT



| Project Pogress Report Belvedere Court - 3, DEC 2024 Month |                   |                           |                   |                  |                |                        |
|------------------------------------------------------------|-------------------|---------------------------|-------------------|------------------|----------------|------------------------|
| TOWER                                                      | <b>EXCAVATION</b> | <b>BASEMENT ROOF SLAB</b> | <b>FLOOR SLAB</b> | INTERNAL PLASTER | FLOORING       | <b>ELECTRICAL WORK</b> |
| <b>A1</b>                                                  | Completed         | Completed                 | Completed         | Upto TOP Floor   | Upto TOP Floor | Upto TOP Floor         |
|