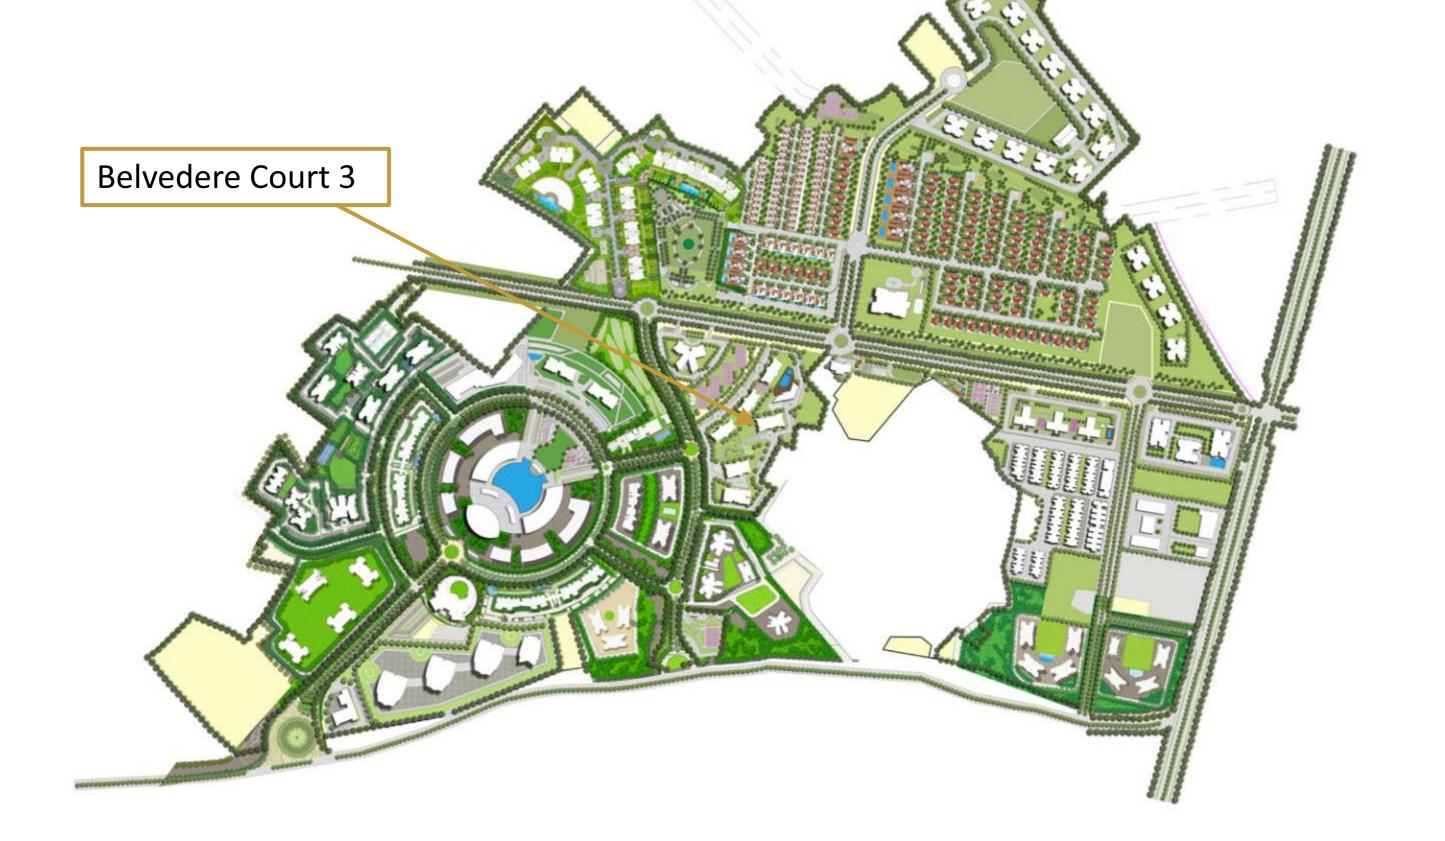

# S H A L I M A R



## **PROJECT PROGRESS REPORT FEBRUARY 2024**





# PROJECT BRIEF

- Project Name: Belvedere Court 3 (GH - 10 & 11)
- Location: Baghamau, Gomti Nagar Extension, Lucknow
- Project RERA No: UPRERAPRJ260653
- Number of Towers: 6
- Number of Units: 319





## SITE PLAN - ONE WORLD





#### SITE PLAN –BELVEDERE COURT 3





# WORK PROGRESS REPORT

| Project Pogress Report Belvedere Court - 3, Feb 2024 Month |                   |                           |                |                        |                         |                 |
|------------------------------------------------------------|-------------------|---------------------------|----------------|------------------------|-------------------------|-----------------|
| TOWER                                                      | <b>EXCAVATION</b> | <b>BASEMENT ROOF SLAB</b> | FLOOR SLAB     | <b>ELECTRICAL WORK</b> | <b>INTERNAL PLASTER</b> | FLOORING        |
| A1                                                         | Completed         | Completed                 | Upto TOP Floor | Upto 9th Floor