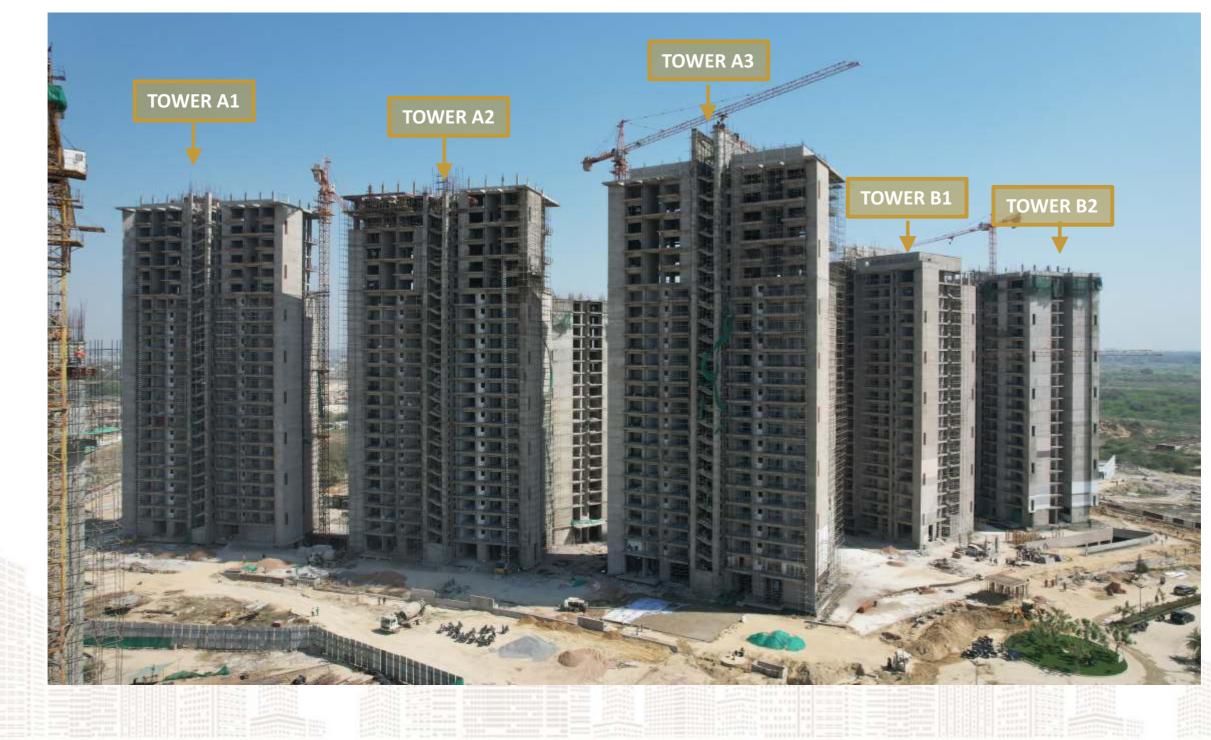

| Completed         | Completed                 | Upto TOP Floor | Upto 11th Floor        | Upto 19th Floor         | Upto 17th Floor |
| B1                                                         | Completed         | Completed                 | Upto TOP Floor | Upto 11th Floor        | Upto 19th Floor         | Upto 16th Floor |
| B2                                                         | Completed         | Completed                 | Upto TOP Floor | Upto 3rd Floor         | Upto 18th Floor         |                 |
| C                                                          | Completed         | Completed                 | Upto TOP Floor |                        | Upto 10th Floor         | Upto 1st Floor  |





#### WORK PROGRESS REPORT





## PROGRESS IMAGES





#### PROGRESS IMAGES AERIAL VIEWS