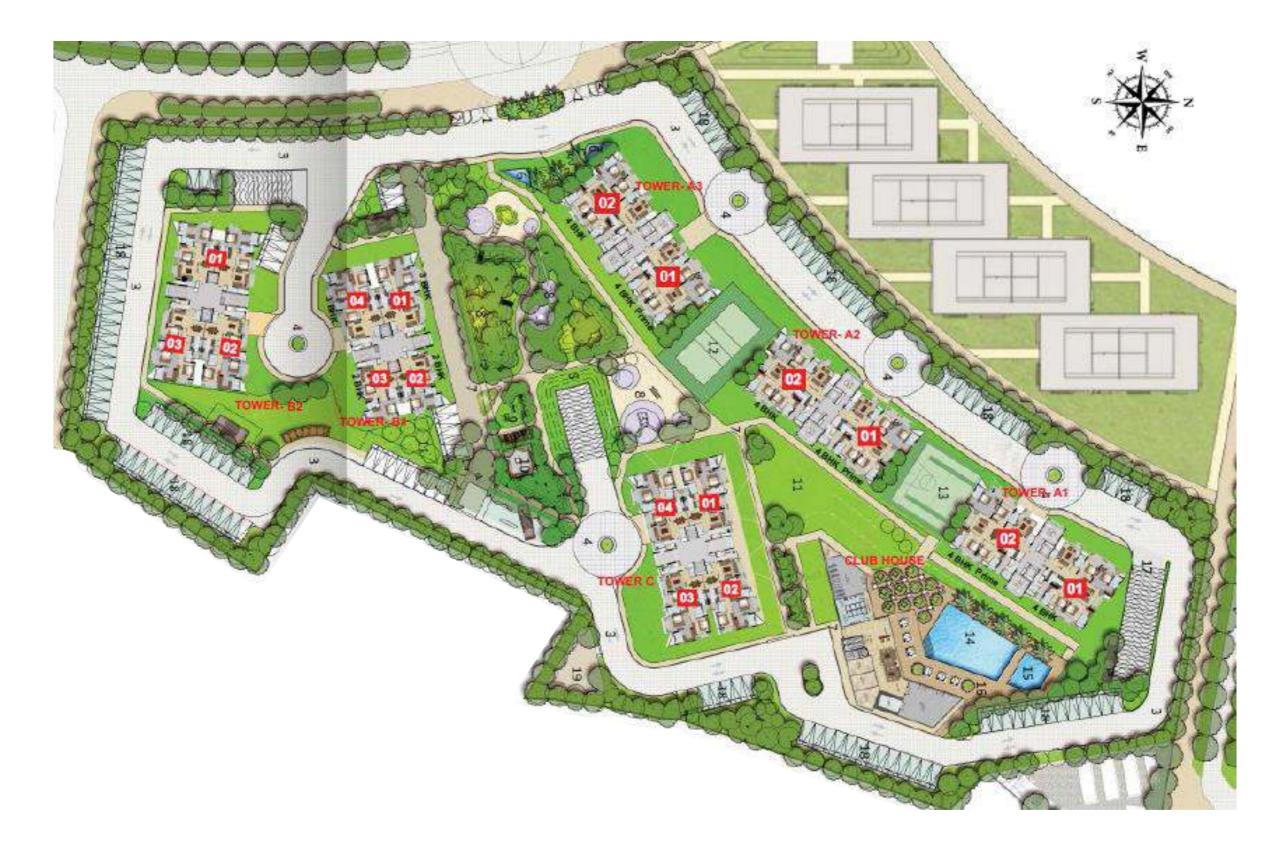

# S H A L I M A R



## **PROJECT PROGRESS REPORT FEBRUARY 2024**





# PROJECT BRIEF

- Project Name: Belvedere Court 3 (GH - 10 & 11)
- Location: Baghamau, Gomti Nagar Extension, Lucknow
- Project RERA No: UPRERAPRJ260653
- Number of Towers: 6
- Number of Units: 319





## SITE PLAN - ONE WORLD





#### SITE PLAN –BELVEDERE COURT 3





# WORK PROGRESS REPORT

| Project Pogress Report Belvedere Court - 3, Feb 2024 Month |                   |                           |                |                        |                         |                 |
|------------------------------------------------------------|-------------------|---------------------------|----------------|------------------------|-------------------------|-----------------|
| TOWER                                                      | <b>EXCAVATION</b> | <b>BASEMENT ROOF SLAB</b> | FLOOR SLAB     | <b>ELECTRICAL WORK</b> | <b>INTERNAL PLASTER</b> | FLOORING        |
| A1                                                         | Completed         | Completed                 | Upto TOP Floor | Upto 9th Floor         | Upto 18th Floor         | Up