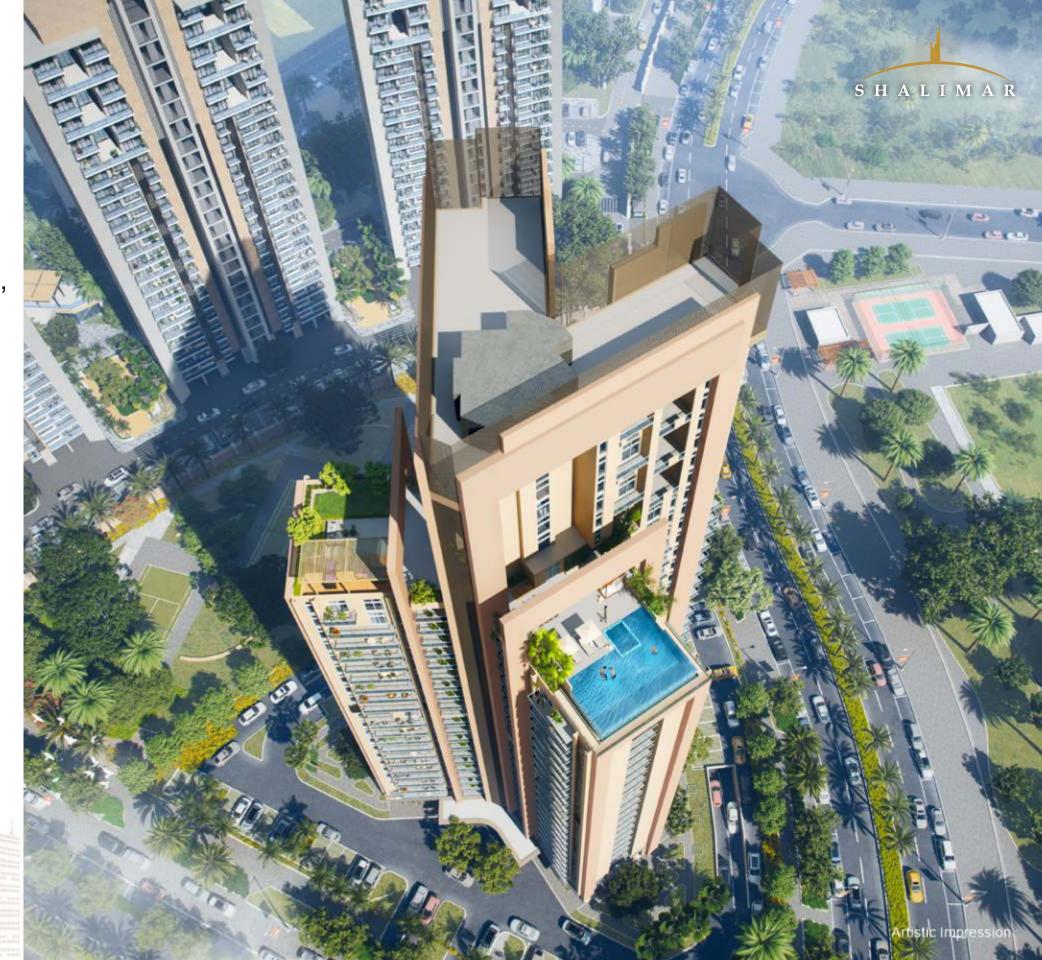

# PROJECT PROGRESS REPORT DECEMBER 2024





#### PROJECT BRIEF

Project Name: Belvedere Suites

Location: Baghamau, Gomti Nagar Extension, Lucknow

Project RERA No: UPRERAPRJ263280

Number of Towers: 1

Number of Units: 90





#### SITE PLAN –BELEVDERE SUITES





#### WORK PROGRESS REPORT



| Shalimar Lakecity Pvt. Ltd.  Shalimar One World, Baghamau, Lucknow  Progress Status of Belvedere-Suit  GH.12 (2 Base+Gr.+28) |                              |                           |       |                                           |                         |
|------------------------------------------------------------------------------------------------------------------------------|------------------------------|---------------------------|-------|-------------------------------------------|-------------------------|
|                                                                                                                              |                              |                           | Sr No | D