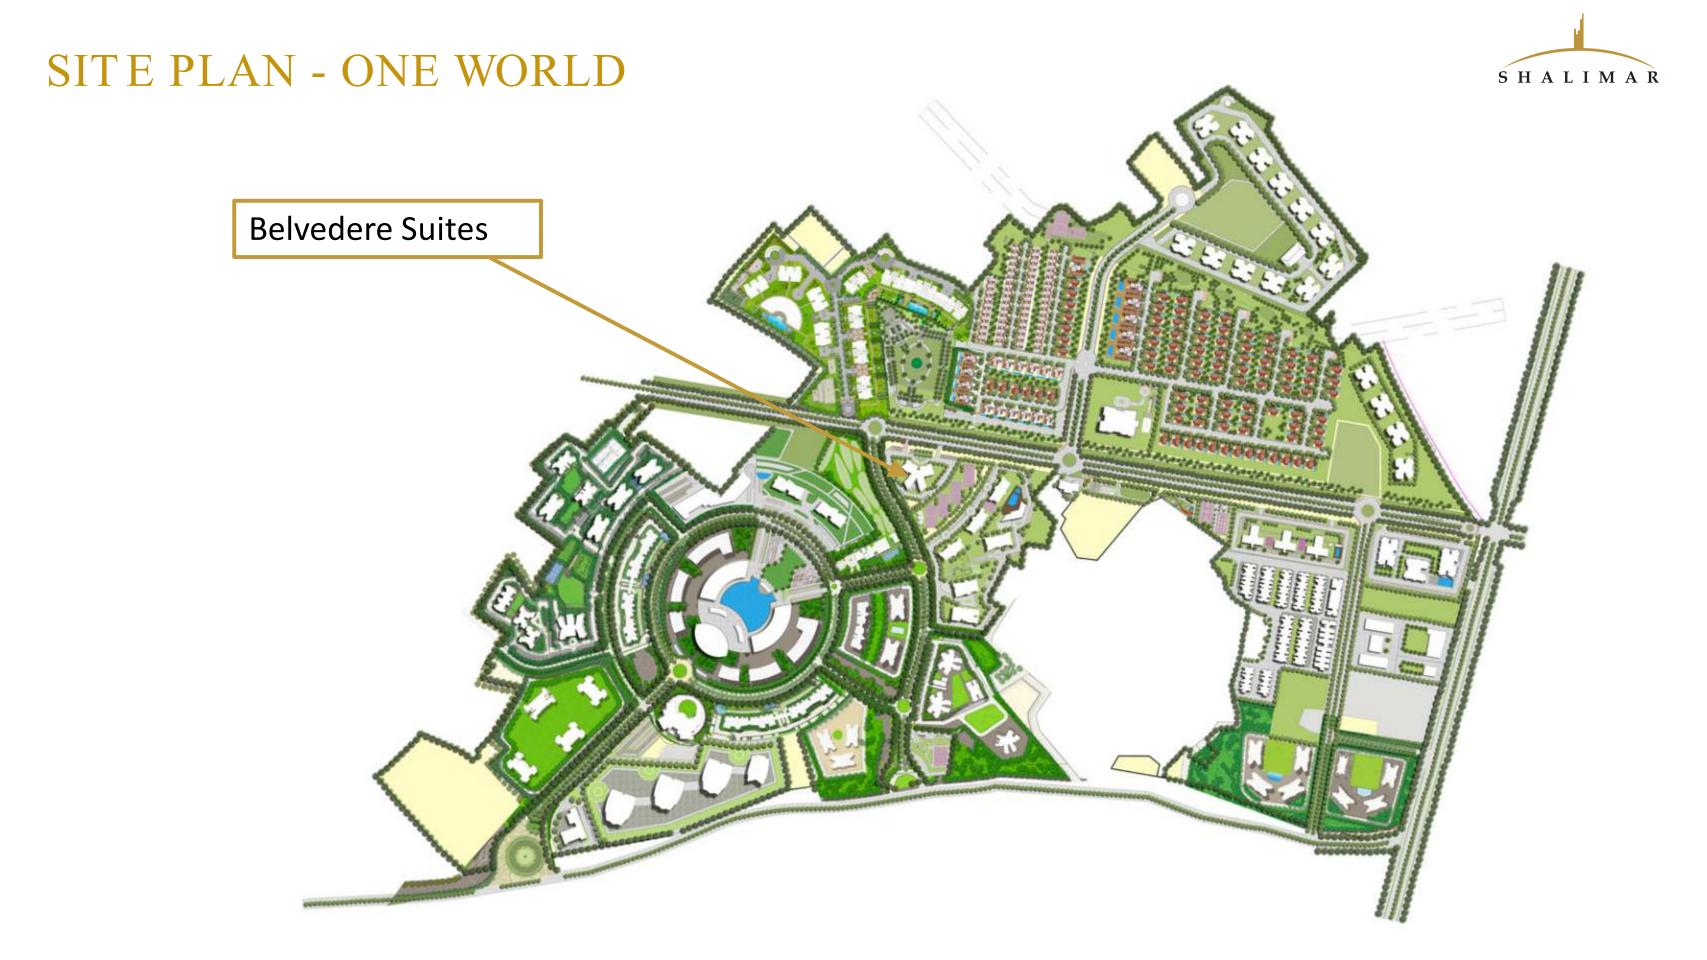

# PROJECT PROGRESS REPORT DECEMBER 2024





#### PROJECT BRIEF

Project Name: Belvedere Suites

Location: Baghamau, Gomti Nagar Extension, Lucknow

Project RERA No: UPRERAPRJ263280

Number of Towers: 1

Number of Units: 90





#### SITE PLAN –BELEVDERE SUITES





#### WORK PROGRESS REPORT



| Shalimar Lakecity Pvt. Ltd.  Shalimar One World, Baghamau, Lucknow  Progress Status of Belvedere-Suit  GH.12 (2 Base+Gr.+28) |                              |                           |       |                                           |                         |
|------------------------------------------------------------------------------------------------------------------------------|------------------------------|---------------------------|-------|-------------------------------------------|-------------------------|
|                                                                                                                              |                              |                           | Sr No | Des