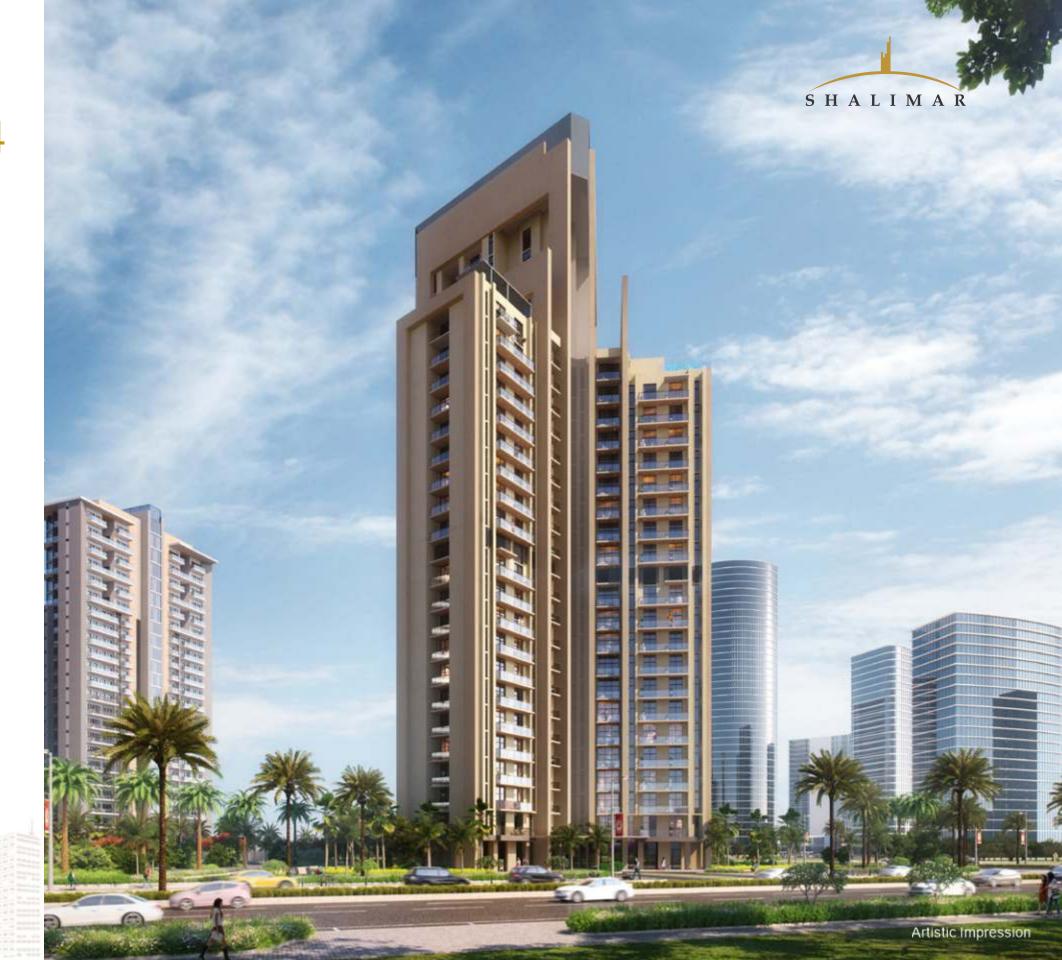

# PROJECT PROGRESS REPORT DECEMBER 2024





#### PROJECT BRIEF

Project Name: Belvedere Suites

Location: Baghamau, Gomti Nagar Extension, Lucknow

Project RERA No: UPRERAPRJ263280

Number of Towers: 1

Number of Units: 90





#### SITE PLAN –BELEVDERE SUITES





#### WORK PROGRESS REPORT



| Shalimar Lakecity Pvt. Ltd.  Shalimar One World, Baghamau, Lucknow  Progress Status of Belvedere-Suit  GH.12 (2 Base+Gr.+28) |                              |                           |       |                                           |                         |
|------------------------------------------------------------------------------------------------------------------------------|------------------------------|---------------------------|-------|-------------------------------------------|-------------------------|
|