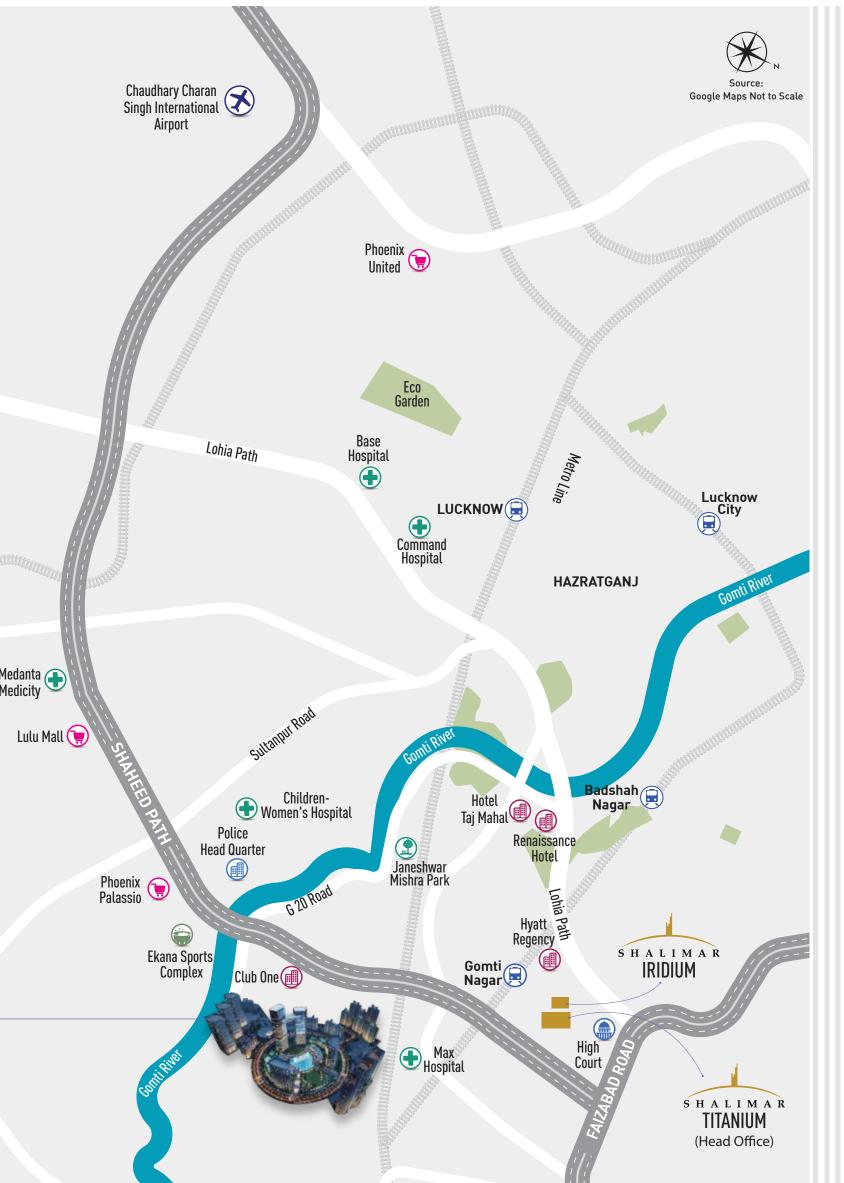

# WHERE BEST OF EVERYTHING IS JUST AROUND THE CORNER

#### Shopping & Entertainment

| Phoenix Palassio | 1.7 km  |
|------------------|---------|
| Ekana Mall       | 2.3 km  |
| Lulu Mall        | 5.7 km  |
| Wave Mall        | 10.9 km |

#### Hospitals

Max Hospital Medanta Hospital 8.5 km 6.5 km

#### Stadium

Ekana International Cricket Stadium Ekana Sports Academy

#### Hotels

| Fairfield by Marriott     | 8.4  | km |
|---------------------------|------|----|
| Hyatt Regency             | 9.7  | km |
| Taj Hotel                 | 11.4 | km |
| Renaissance Lucknow Hotel | 11.3 | km |