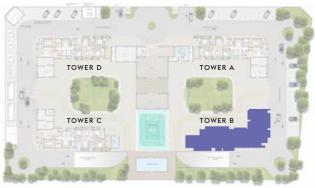

# COME, LIVE THE MAGNIFICENT

4 Towers each comprising G+28 Floors.

Only Two apartments per floor overlooking the central landscape arena. Spacious 3 BHK + Servant unit residencies.

Central landscape arena with over 16 lifestyle features.

Video Game Room

Billiards Room

Indoor Games

Swimming Pool with Deck  $\boldsymbol{\delta}$  Changing Room

Kids Pool

Gymnasium

Kids Play Area (Outdoor)  $\boldsymbol{\delta}$  Pet Park

TOWER A, B, C & D 3 BHK + SERVANT UNIT UNIT PLAN - 1