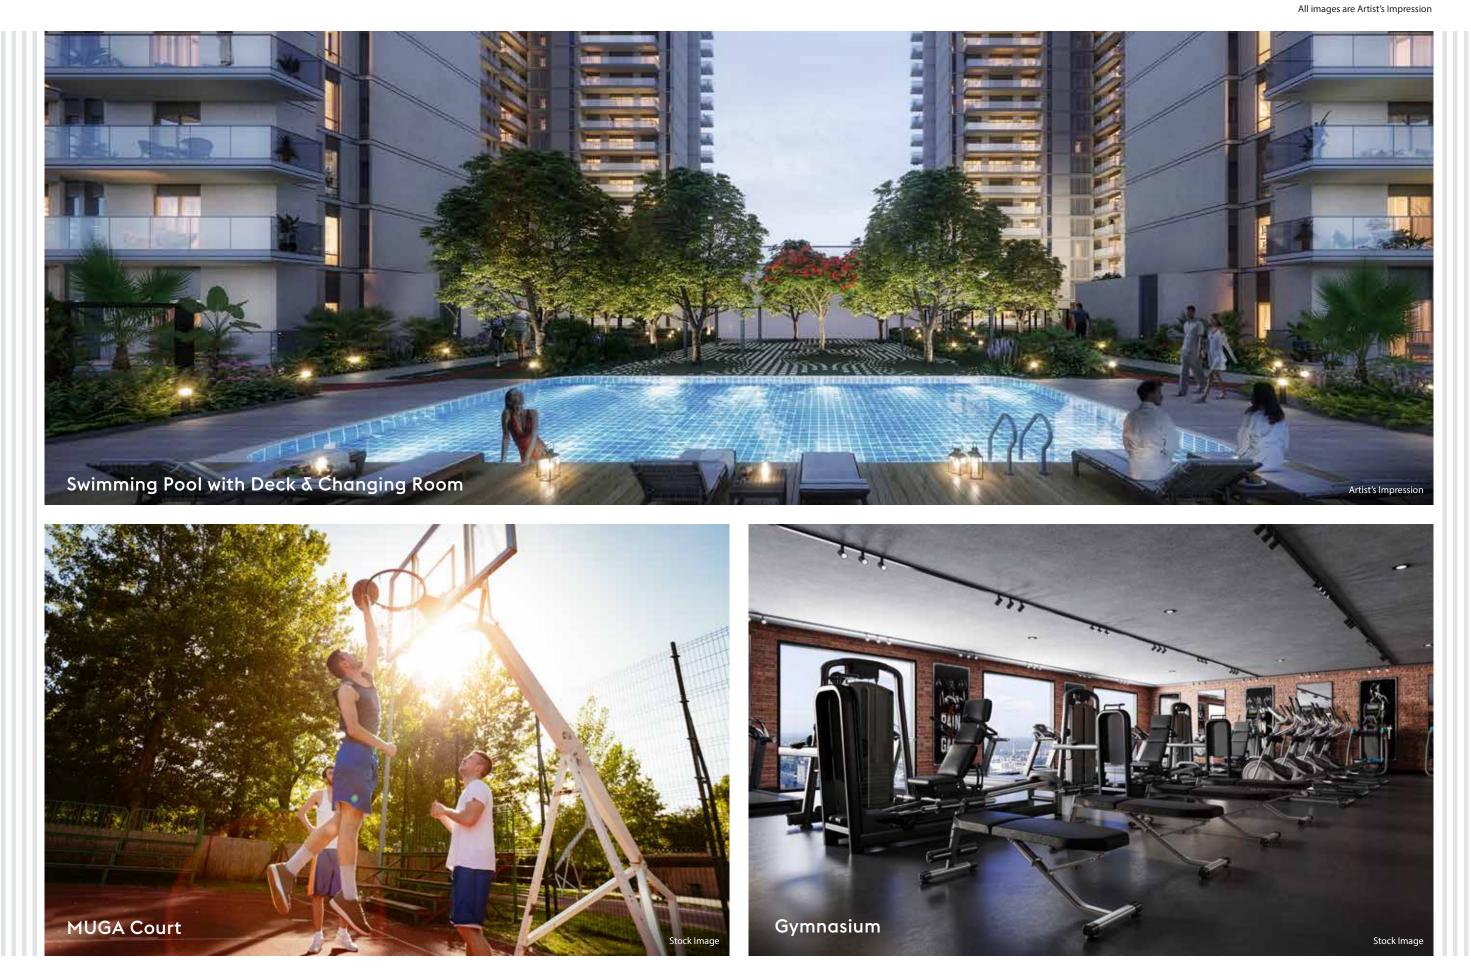

#### WELLNESS ZONE

- Spa
- Gymnasium
- Swimming Pool for Adults and Kids
- Deck Area with Seating
- Changing Rooms