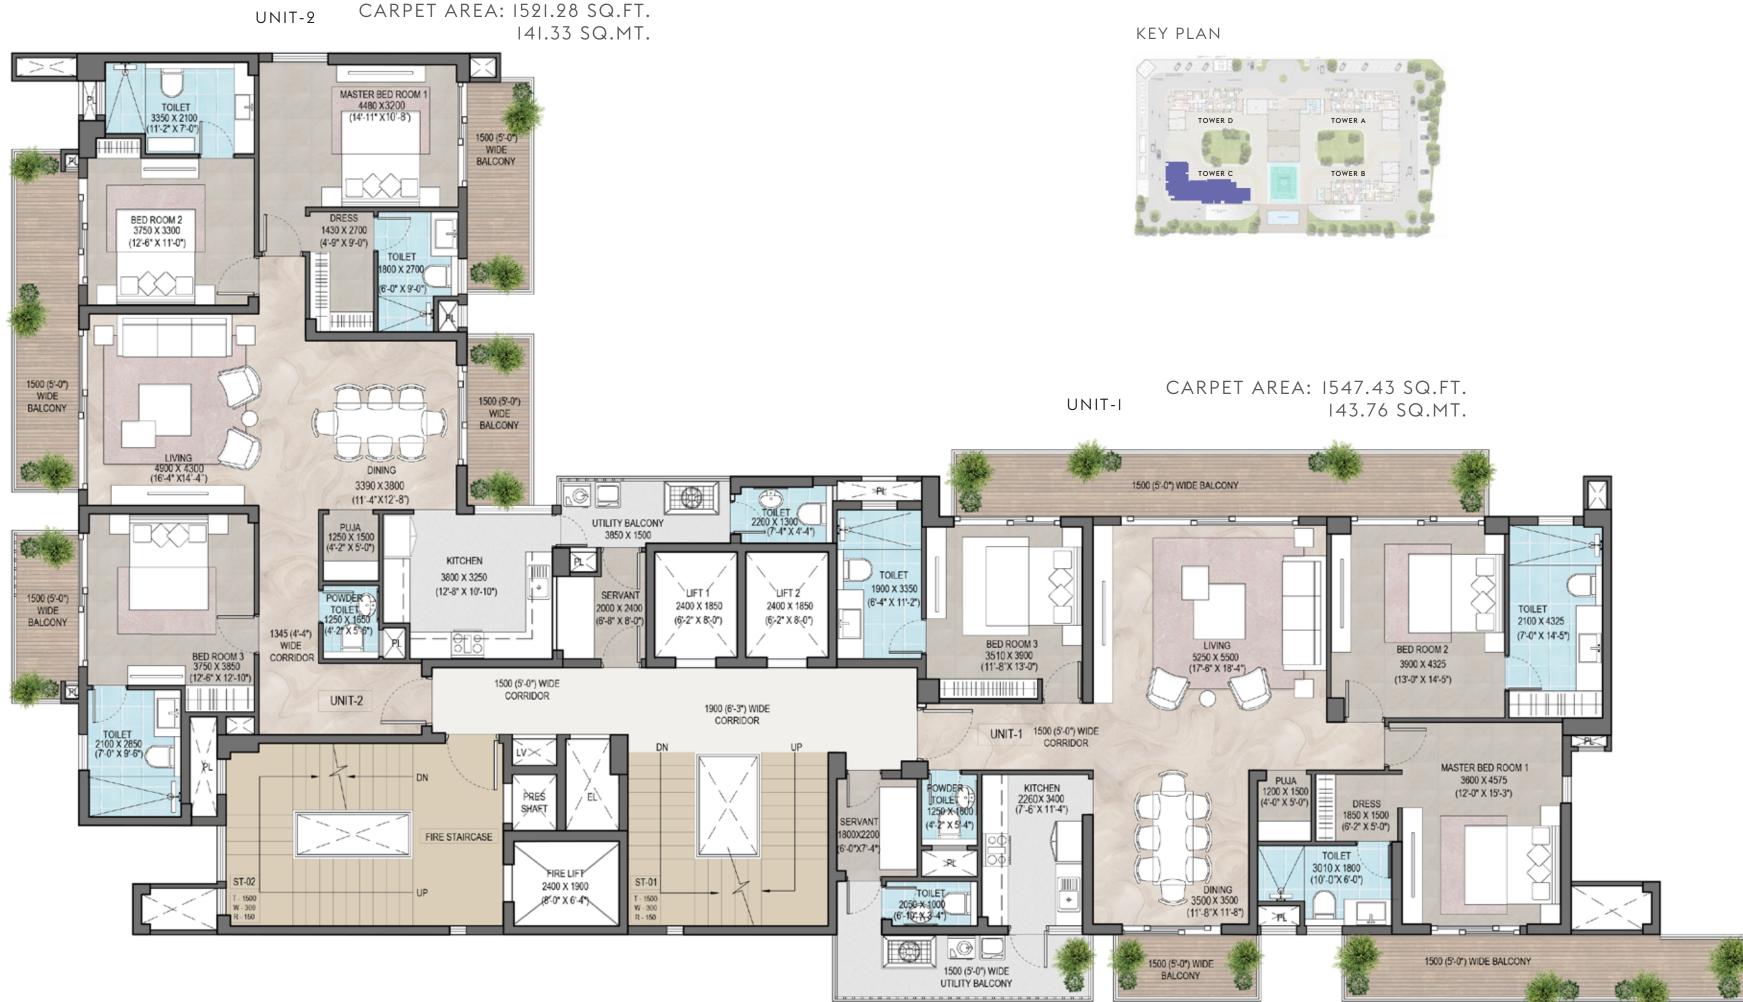

#### KEY PLAN

CARPET AREA: 1521.28 SQ.FT. 141.33 SQ.MT. UNIT-2

PROJECT NAME - TWENTY ONE

# TOWER B 3 BHK + SERVANT UNIT

TYPICAL FLOOR PLAN 1<sup>st</sup> TO 16<sup>th</sup>, 18<sup>th</sup> TO 25<sup>th</sup>, 27<sup>th</sup> & 28<sup>th</sup> FLOOR

#### CARPET AREA: 1521.28 SQ.FT. 141.33 SQ.MT.

UNIT-2