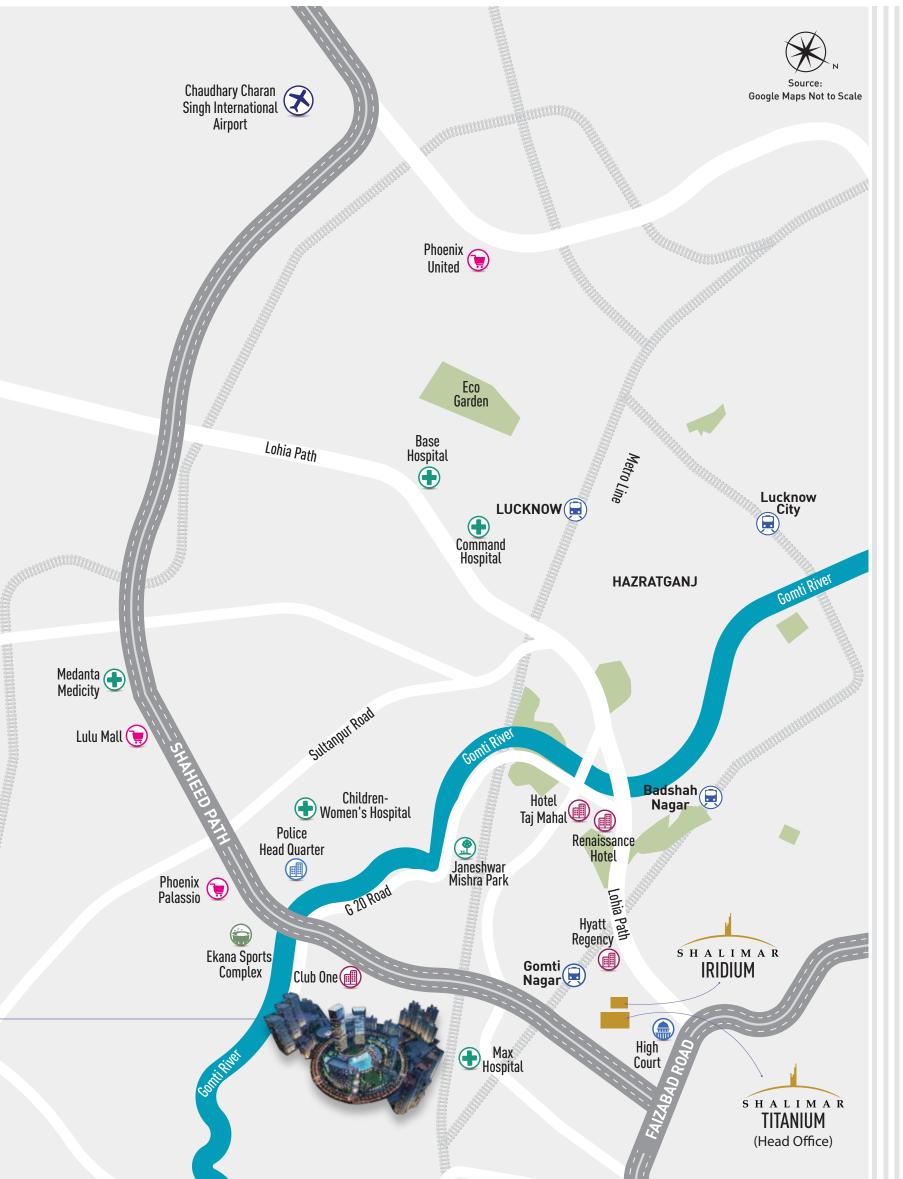

# WHERE BEST OF EVERYTHING IS JUST AROUND THE CORNER

#### Shopping & Entertainment

| Phoenix Palassio | 1.7 km  |
|------------------|---------|
| Ekana Mall       | 2.3 km  |
| Lulu Mall        | 5.7 km  |
| Wave Mall        | 10.9 km |

#### Hospitals

Max Hospital Medanta Hospital 8.5 km 6.5 km

#### Stadium

Ekana International Cricket Stadium Ekana Sports Academy

#### Hotels

| Fairfield by Marriott     | 8.4  | km |
|---------------------------|------|----|
| Hyatt Regency             | 9.7  | km |
| Taj Hotel                 | 11.4 | km |
| Renaissance Lucknow Hotel | 11.3 | km |