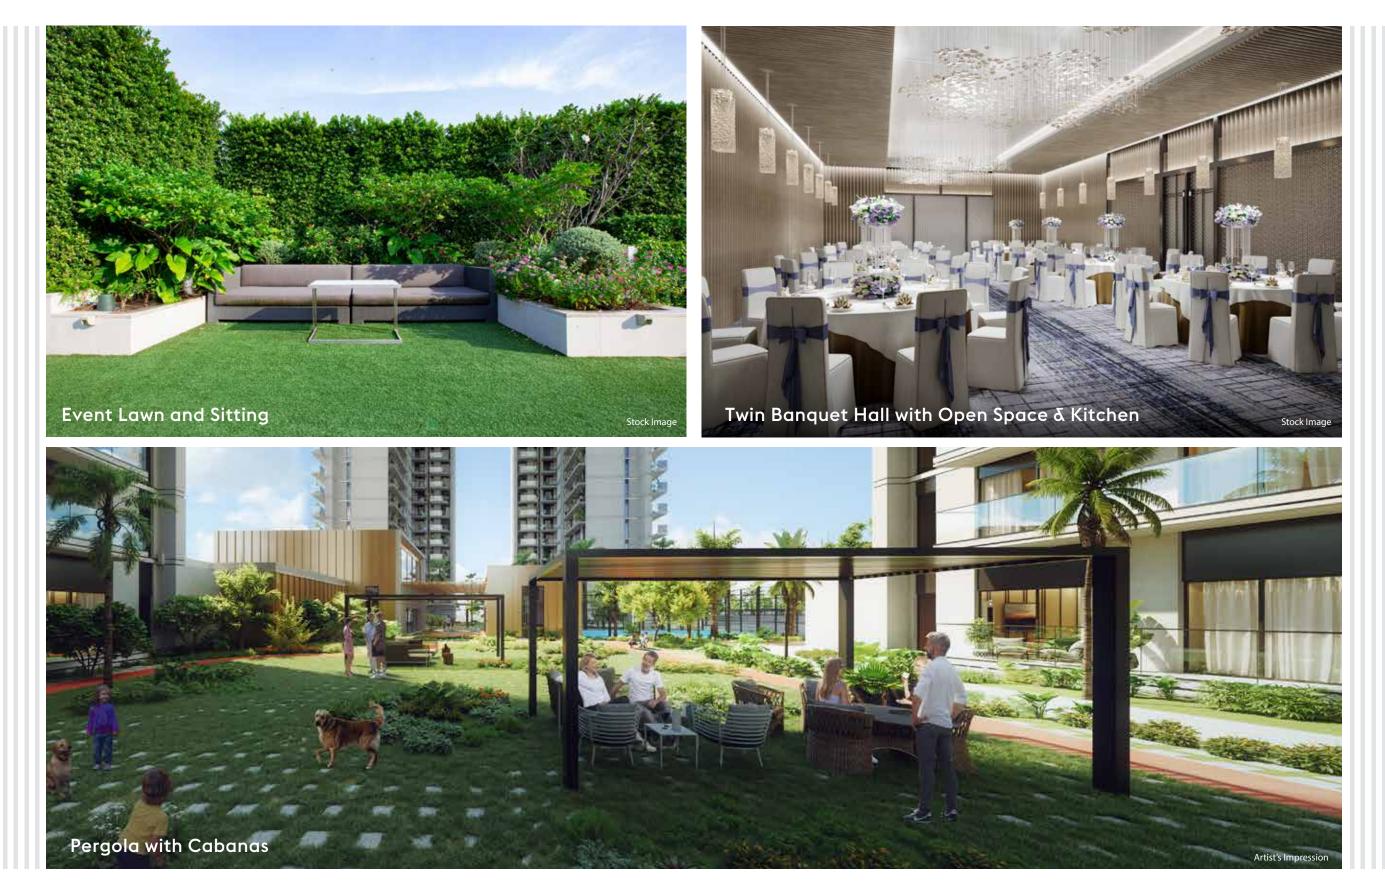

## A MAGNIFICENT LANDMARK.

Guest Waiting Lounge Area

Double Height Café

Event Lawn and sitting

Jogging Track

Pergola with Cabanas

Twin Banquet Hall with Open Space & Kitchen

Indoor Kids Play Area

Video Game Room

Billiards Room

Indoor Games

Swimming Pool with Deck  $\boldsymbol{\delta}$  Changing Room

Kids Pool

Gymnasium

Kids Play Area (Outdoor)  $\boldsymbol{\delta}$  Pet Park

TOWER A, B, C & D 3 BHK + SERVANT UNIT UNIT PLAN - 1