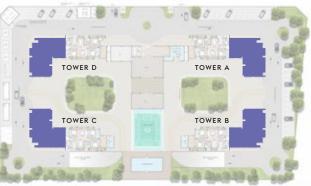

# COME, LIVE THE MAGNIFICENT

4 Towers each comprising G+28 Floors.

Only Two apartments per floor overlooking the central landscape arena. Spacious 3 BHK + Servant unit residencies.

Central landscape arena with over 16 lifestyle features.

Video Game Room

Billiards Room

Indoor Games

Swimming Pool with Deck  $\boldsymbol{\delta}$  Changing Room

Kids Pool

Gymnasium

Kids Play Area (Outdoor)  $\boldsymbol{\delta}$  Pet Park

TOWER A, B, C & D 3 BHK + SERVANT UNIT UNIT PLAN - 1