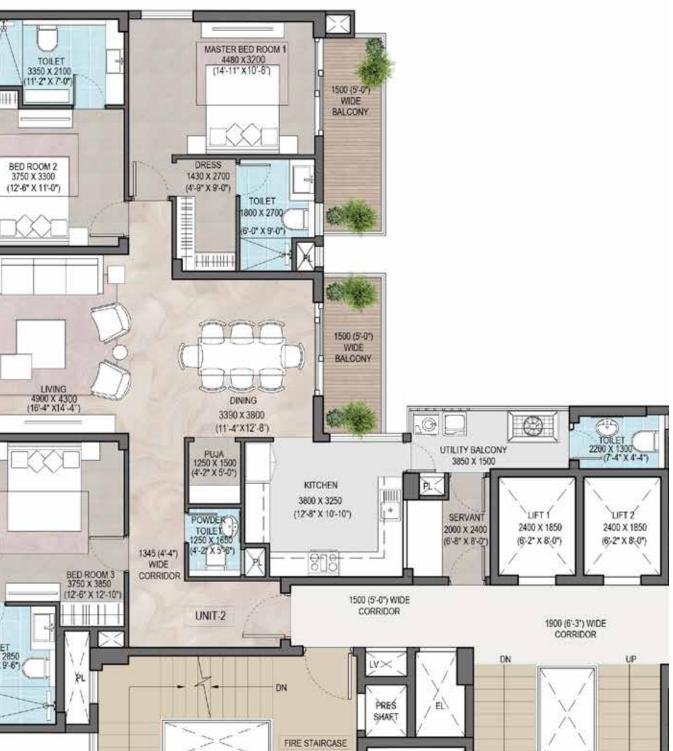

# TOWER B 3 BHK + SERVANT UNIT

TYPICAL FLOOR PLAN 1<sup>st</sup> TO 16<sup>th</sup>, 18<sup>th</sup> TO 25<sup>th</sup>, 27<sup>th</sup> & 28<sup>th</sup> FLOOR

#### CARPET AREA: 1521.28 SQ.FT. 141.33 SQ.MT.

UNIT-2

# TOWER C 3 BHK + SERVANT UNIT

TYPICAL FLOOR PLAN 1<sup>st</sup> TO 16<sup>th</sup>, 18<sup>th</sup> TO 25<sup>th</sup>, 27<sup>th</sup> & 28<sup>th</sup> FLOOR

# TOWER D 3 BHK + SERVANT UNIT

TYPICAL FLOOR PLAN 1<sup>st</sup> TO 16<sup>th</sup>, 18<sup>th</sup> TO 25<sup>th</sup>, 27<sup>th</sup> & 28<sup>th</sup> FLOOR

141.33 SQ.MT.