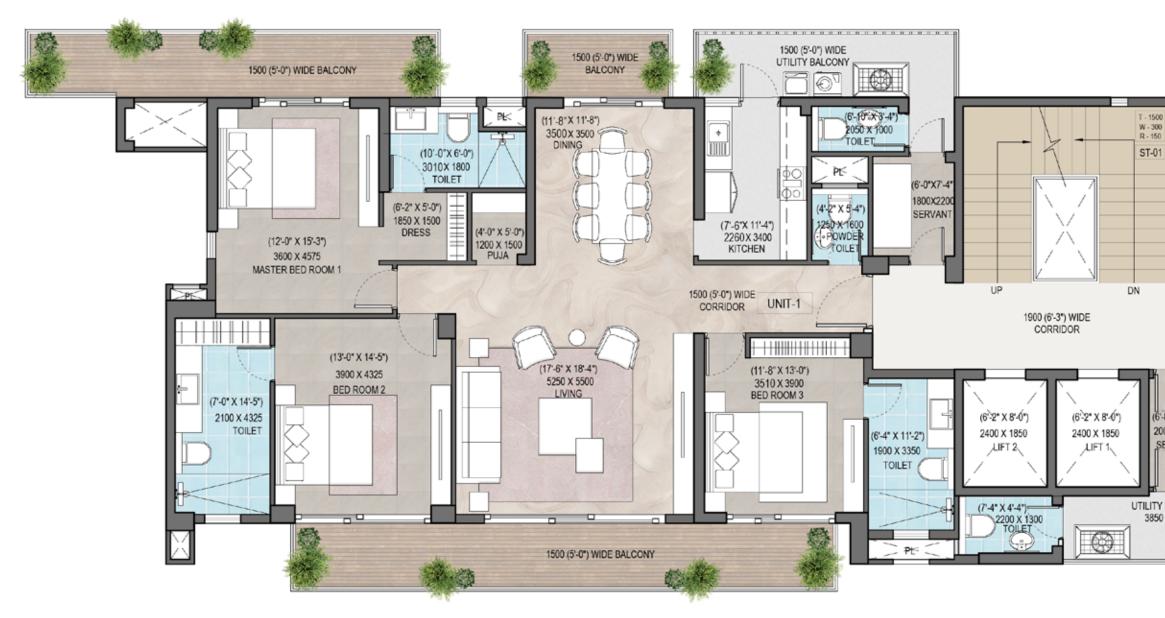

Video Game Room

Billiards Room

Indoor Games

Swimming Pool with Deck  $\boldsymbol{\delta}$  Changing Room

Kids Pool

Gymnasium

Kids Play Area (Outdoor)  $\boldsymbol{\delta}$  Pet Park

TOWER A, B, C & D 3 BHK + SERVANT UNIT UNIT PLAN - 1

**GROUND TO 28<sup>TH</sup> FLOOR** 

TOWER A, B, C & D 3 BHK + SERVANT UNIT UNIT PLAN - 2 1<sup>ST</sup> TO 16<sup>TH</sup>, 18<sup>TH</sup> TO 25<sup>TH</sup>, 27<sup>TH</sup> & 28<sup>TH</sup> FLOOR

CARPET AREA: 1547.43 SQ.FT. 143.76 SQ.MT.

#### CARPET AREA: 1521.28 SQ.FT. 141.33 SQ.MT.

# TOWER A 3 BHK + SERVANT UNIT

TYPICAL FLOOR PLAN 1<sup>st</sup> TO 16<sup>th</sup>, 18<sup>th</sup> TO 25<sup>th</sup>, 27<sup>th</sup> & 28<sup>th</sup> FLOOR

CARPET AREA: 1547.43 SQ.FT. UNIT-I 143.76 SQ.MT.