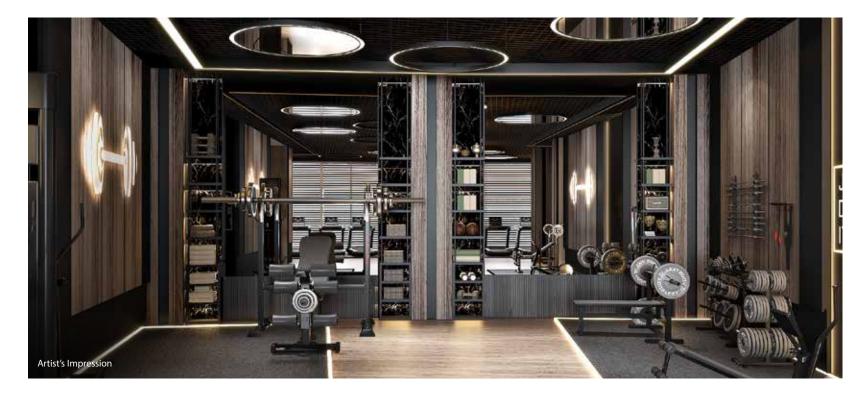

#### WELLNESS ZONE

- Spa
- Gymnasium
- Swimming Pool for Adults and Kids
- Deck Area with Seating
- Changing Rooms