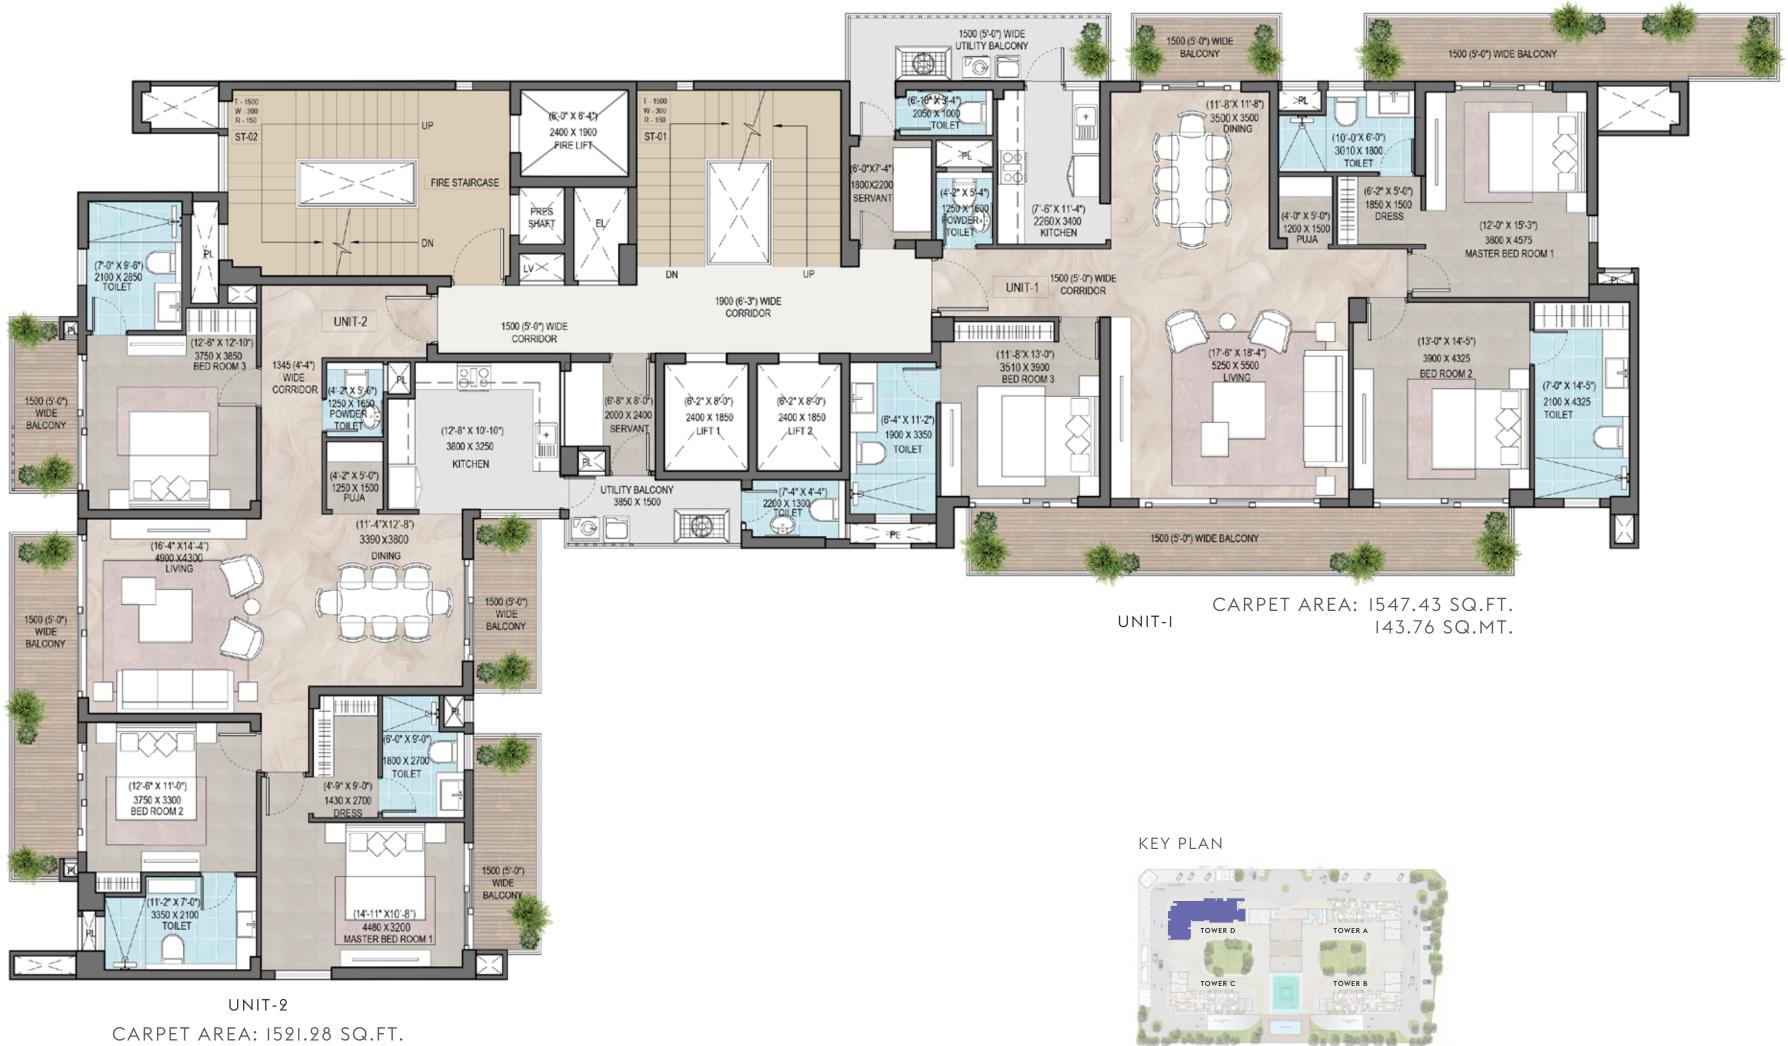

Video Game Room

Billiards Room

Indoor Games

Swimming Pool with Deck  $\boldsymbol{\delta}$  Changing Room

Kids Pool

Gymnasium

Kids Play Area (Outdoor)  $\boldsymbol{\delta}$  Pet Park

TOWER A, B, C & D 3 BHK + SERVANT UNIT UNIT PLAN - 1

**GROUND TO 28<sup>TH</sup> FLOOR** 

TOWER A, B, C & D 3 BHK + SERVANT UNIT UNIT PLAN - 2 1<sup>ST</sup> TO 16<sup>TH</sup>, 18<sup>TH</sup> TO 25<sup>TH</sup>, 27<sup>TH</sup> & 28<sup>TH</sup> FLOOR

CARPET AREA: 1547.43 SQ.FT. 143.76 SQ.MT.

#### CARPET AREA: 1521.28 SQ.FT. 141.33 SQ.MT.

# TOWER A 3 BHK + SERVANT UNIT

TYPICAL FLOOR PLAN 1<sup>st</sup> TO 16<sup>th</sup>, 18<sup>th</sup> TO 25<sup>th</sup>, 27<sup>th</sup> & 28<sup>th</sup> FLOOR

CARPET AREA: 1547.43 SQ.FT. UNIT-I 143.76 SQ.MT.

#### KEY PLAN

CARPET AREA: 1521.28 SQ.FT. 141.33 SQ.MT. UNIT-2

PROJECT NAME - TWENTY ONE