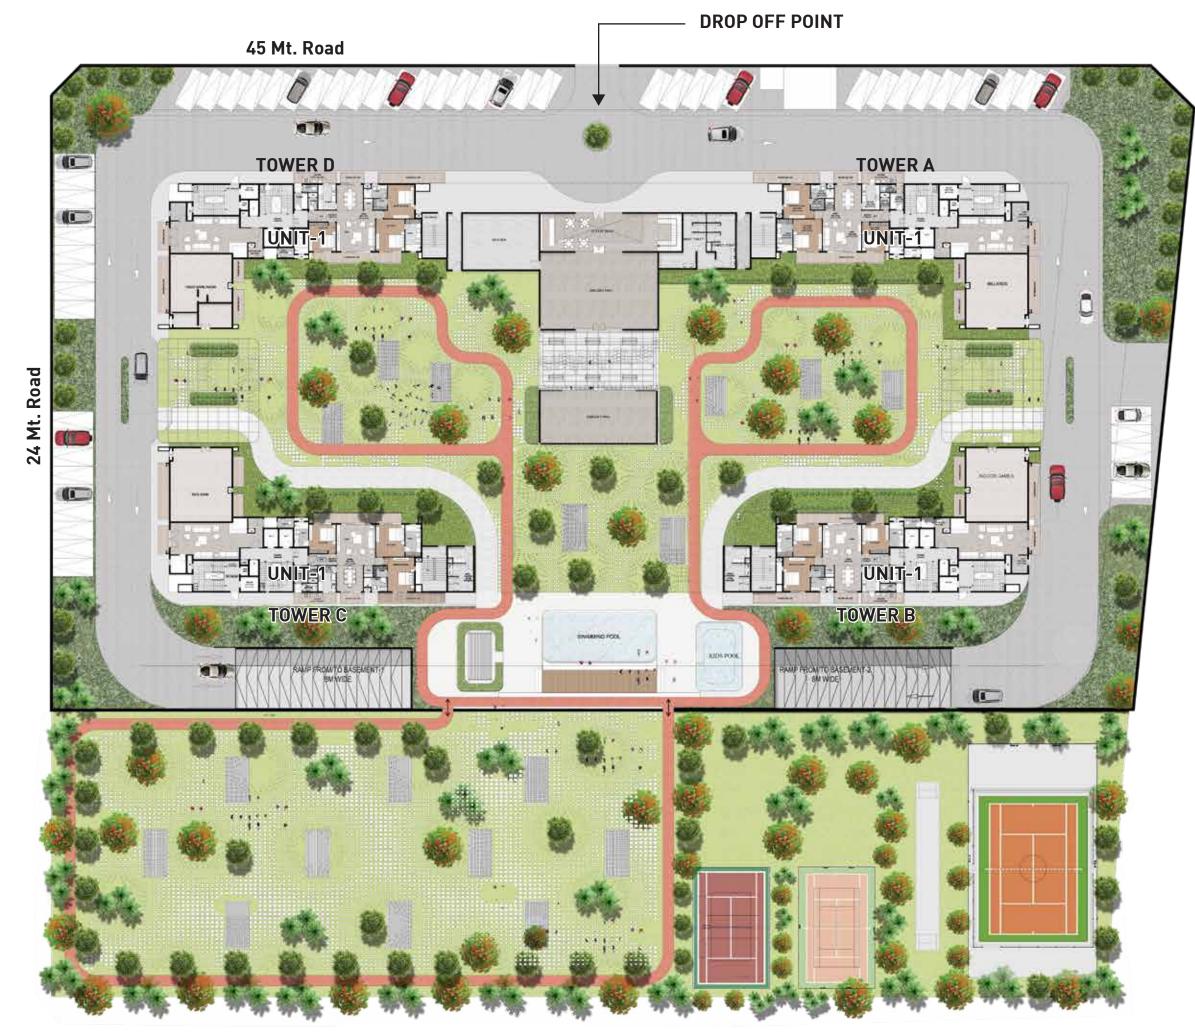

# COME, LIVE THE MAGNIFICENT

4 Towers each comprising G+28 Floors.

Only Two apartments per floor overlooking the central landscape arena. Spacious 3 BHK + Servant unit residencies.

Central landscape arena with over 16 lifestyle features.

# THE BEDROCK OF

## A MAGNIFICENT LANDMARK.

Guest Waiting Lounge Area

Double Height Café

Event Lawn and sitting

Jogging Track

Pergola with Cabanas

Twin Banquet Hall with Open Space & Kitchen

Indoor Kids Play Area

Video Game Room

Billiards Room

Indoor Games

Swimming Pool with Deck  $\boldsymbol{\delta}$  Changing Room

Kids Pool

Gymnasium

Kids Play Area (Outdoor)  $\boldsymbol{\delta}$  Pet Park

TOWER A, B, C & D 3 BHK + SERVANT UNIT UNIT PLAN - 1