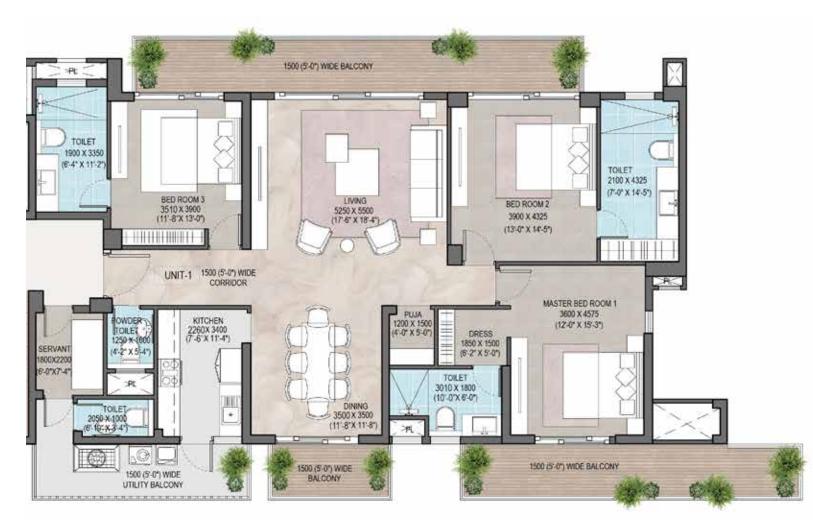

Video Game Room

Billiards Room

Indoor Games

Swimming Pool with Deck  $\boldsymbol{\delta}$  Changing Room

Kids Pool

Gymnasium

Kids Play Area (Outdoor)  $\boldsymbol{\delta}$  Pet Park

TOWER A, B, C & D 3 BHK + SERVANT UNIT UNIT PLAN - 1

**GROUND TO 28<sup>TH</sup> FLOOR** 

TOWER A, B, C & D 3 BHK + SERVANT UNIT UNIT PLAN - 2 1<sup>ST</sup> TO 16<sup>TH</sup>, 18<sup>TH</sup> TO 25<sup>TH</sup>, 27<sup>TH</sup> & 28<sup>TH</sup> FLOOR

CARPET AREA: 1547.43 SQ.FT. 143.76 SQ.MT.

#### CARPET AREA: 1521.28 SQ.FT. 141.33 SQ.MT.

# TOWER A 3 BHK + SERVANT UNIT

TYPICAL FLOOR PLAN 1<sup>st</sup> TO 16<sup>th</sup>, 18<sup>th</sup> TO 25<sup>th</sup>, 27<sup>th</sup> & 28<sup>th</sup> FLOOR

CARPET AREA: 1547.43 SQ.FT. UNIT-I 143.76 SQ.MT.

#### KEY PLAN

CARPET AREA: 1521.28 SQ.FT. 141.33 SQ.MT. UNIT-2

PROJECT NAME - TWENTY ONE