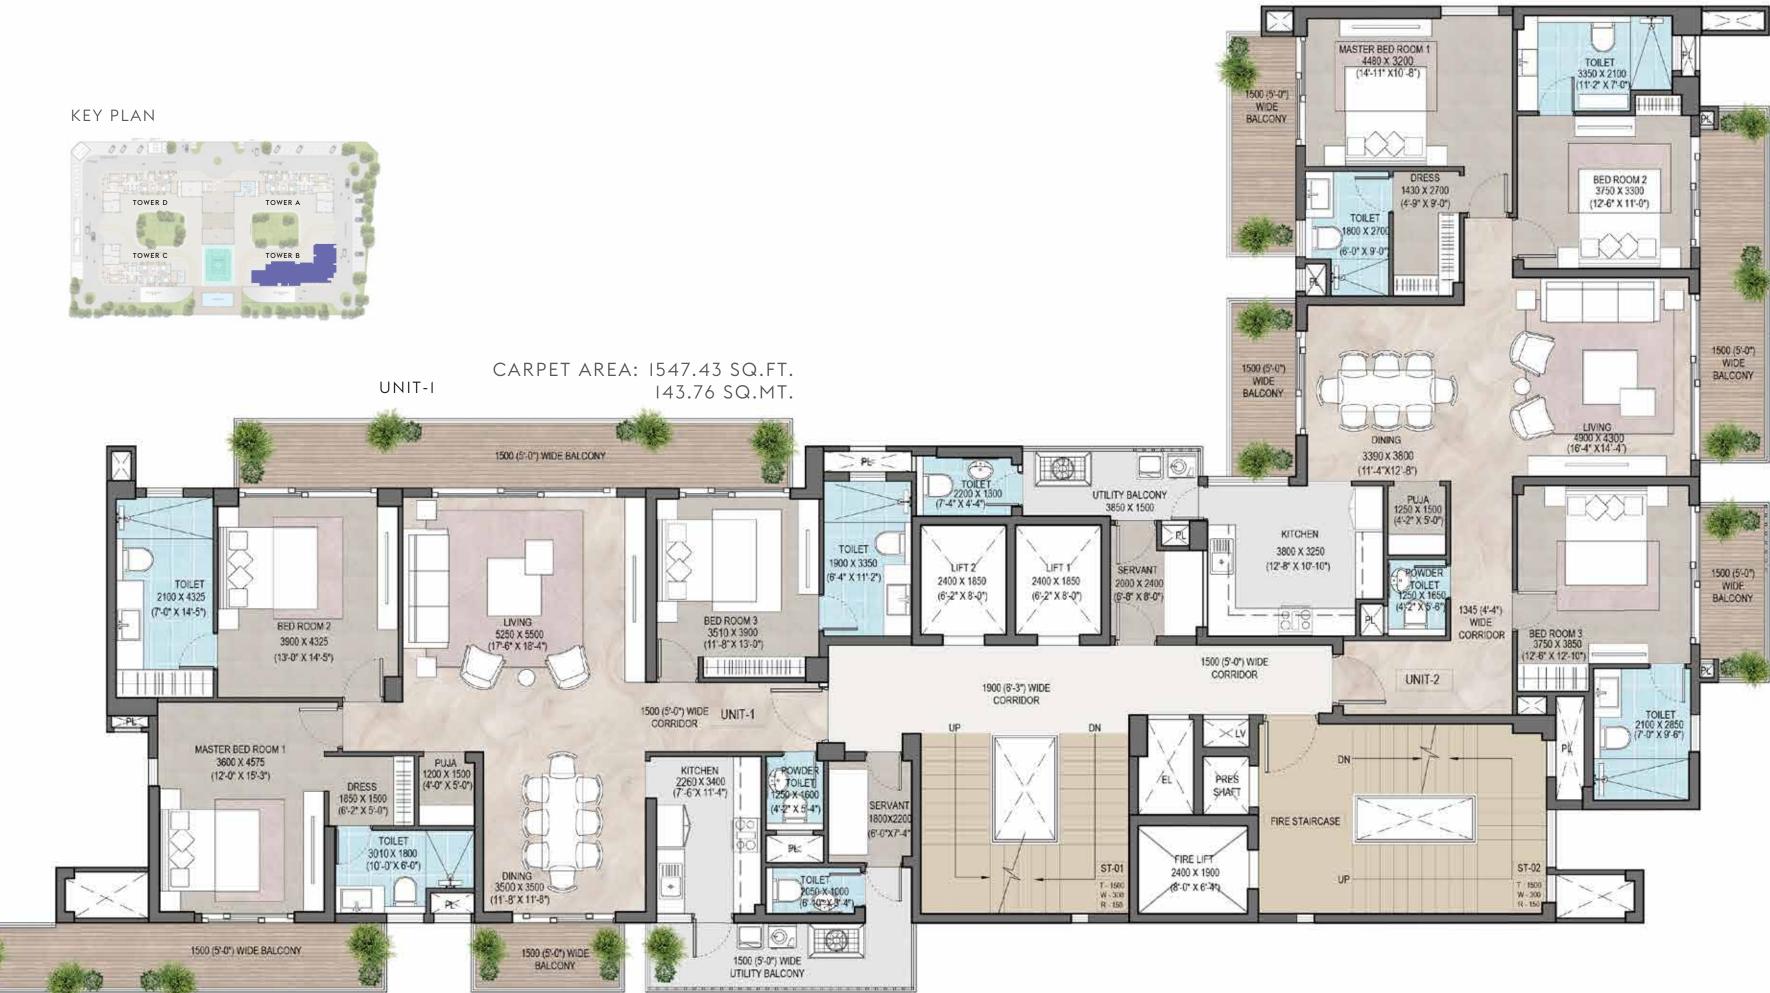

**GROUND TO 28<sup>TH</sup> FLOOR** 

TOWER A, B, C & D 3 BHK + SERVANT UNIT UNIT PLAN - 2 1<sup>ST</sup> TO 16<sup>TH</sup>, 18<sup>TH</sup> TO 25<sup>TH</sup>, 27<sup>TH</sup> & 28<sup>TH</sup> FLOOR

CARPET AREA: 1547.43 SQ.FT. 143.76 SQ.MT.

# TOWER A 3 BHK + SERVANT UNIT

TYPICAL FLOOR PLAN 1<sup>st</sup> TO 16<sup>th</sup>, 18<sup>th</sup> TO 25<sup>th</sup>, 27<sup>th</sup> & 28<sup>th</sup> FLOOR

CARPET AREA: 1547.43 SQ.FT. UNIT-I 143.76 SQ.MT.