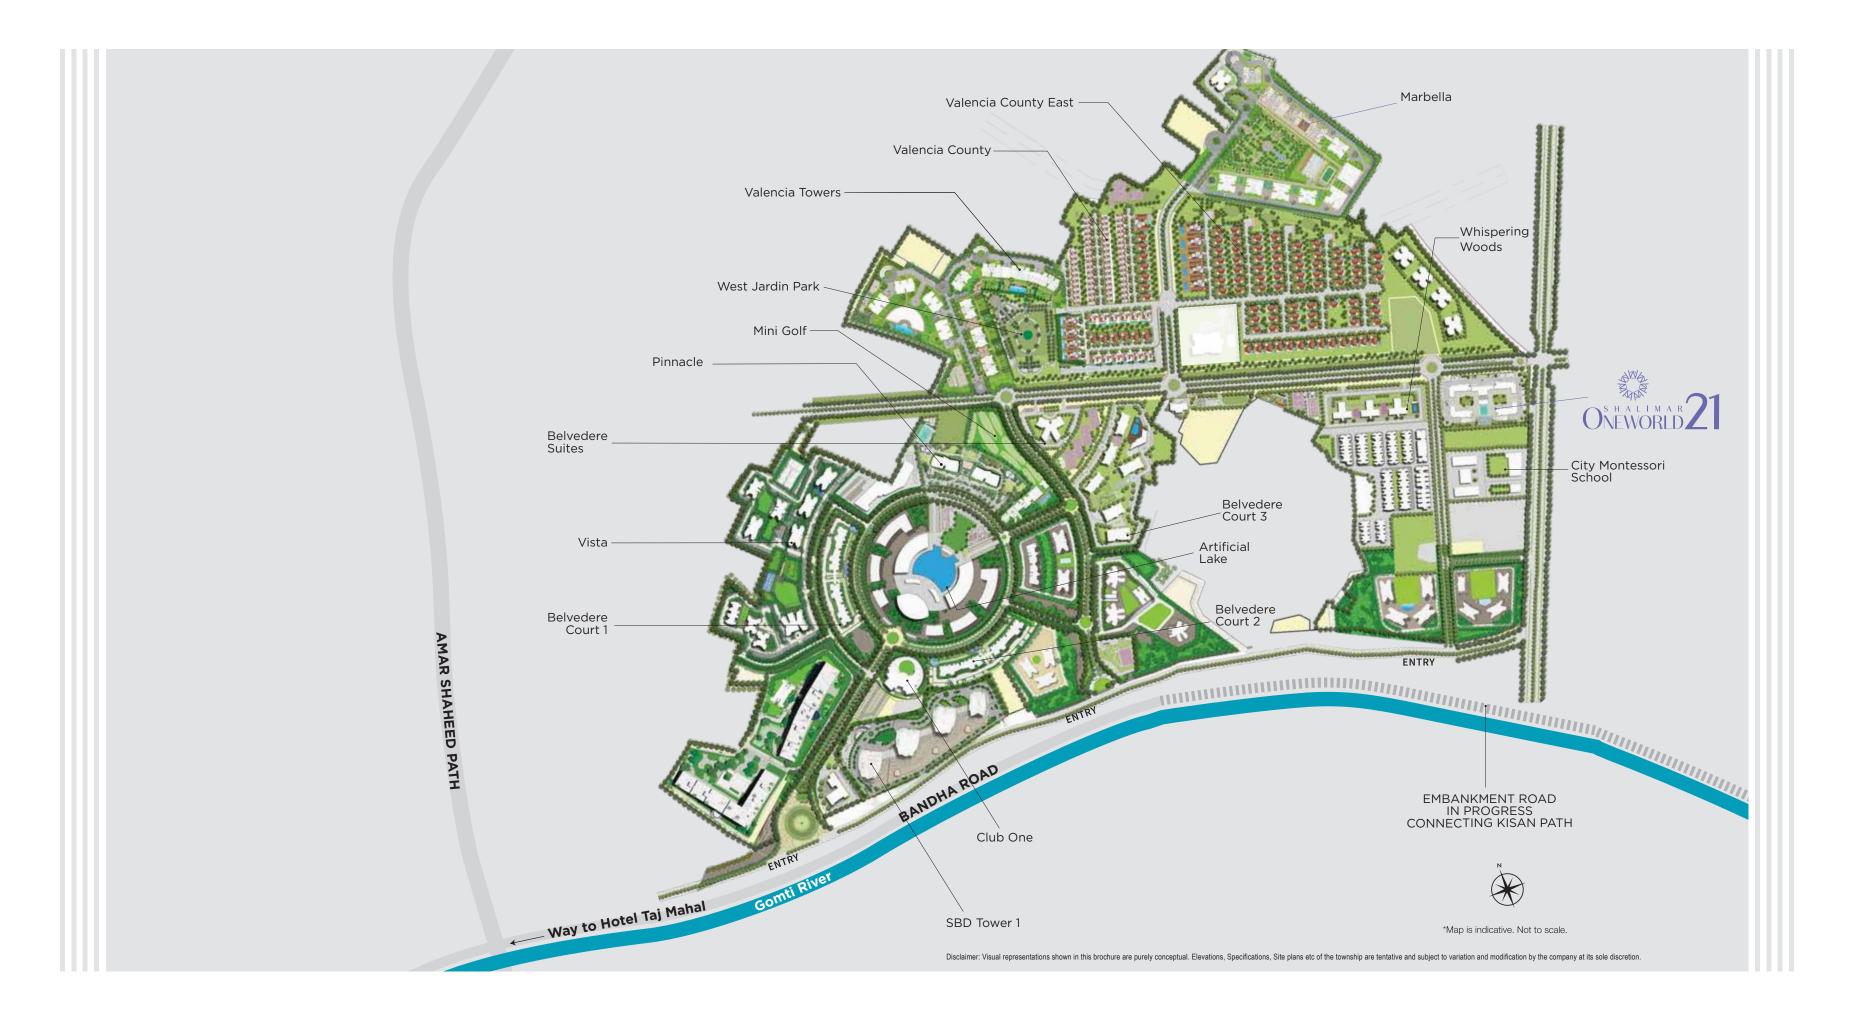

## ONGOING PROJECTS

# ONGOING PROJECTS

VALENCIA TOWERS GOMTI NAGAR EXTENSION LUCKNOW UPRERAPRJ496663

VALENCIA COUNTY GOMTI NAGAR EXTENSION LUCKNOW UPRERAPRJ612919

WHISPERING WOODS GOMTI NAGAR EXTENSION

LUCKNOW UPRERAPRJ380751

BELVEDERE COURT 3 GOMTI NAGAR EXTENSION LUCKNOW UPRERAPRJ260653

BELVEDERE SUITES

GOMTI NAGAR EXTENSION

LUCKNOW

UPRERAPRJ263280

MARBELLA GOMTI NAGAR EXTENSION LUCKNOW UPRERAPRJ460592/05/2024

All images are Artist's Impression

BELVEDERE COURT 2, GOMTI NAGAR EXTENSION, LUCKNOW UPRERAPRJ243983

SHALIMAR BUSINESS DISTRICT GOMTI NAGAR EXTENSION, LUCKNOW UPRERAPRJ143786/01/2024

PINNACLE GOMTI NAGAR EXTENSION LUCKNOW UPRERAPRJ705722/01/2024

# COMPLETED PROJECTS

BELVEDERE COURT 1 GOMTI NAGAR EXTENSION LUCKNOW - UPRERAPRJ12850

VISTA GOMTI NAGAR EXTENSION LUCKNOW - UPRERAPRJ4833

All images are Artist's Impression

SHALIMAR EMERALD JOPLING ROAD LUCKNOW