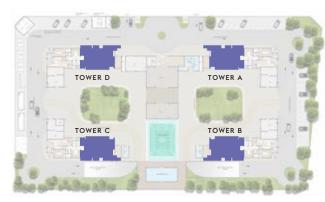

# COME, LIVE THE MAGNIFICENT

4 Towers each comprising G+28 Floors.

Only Two apartments per floor overlooking the central landscape arena. Spacious 3 BHK + Servant unit residencies.

Central landscape arena with over 16 lifestyle features.