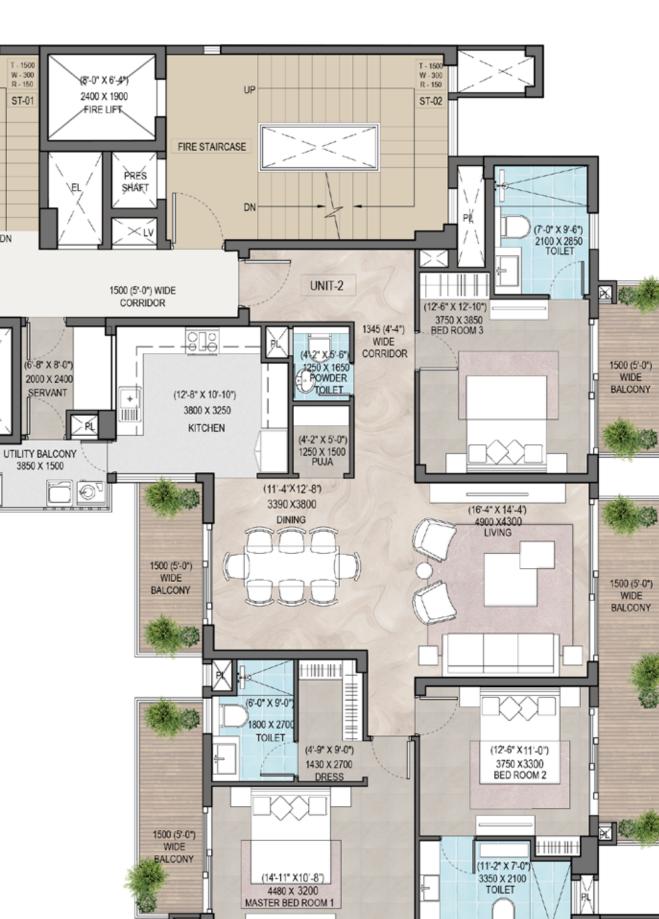

**GROUND TO 28<sup>TH</sup> FLOOR** 

TOWER A, B, C & D 3 BHK + SERVANT UNIT UNIT PLAN - 2 1<sup>ST</sup> TO 16<sup>TH</sup>, 18<sup>TH</sup> TO 25<sup>TH</sup>, 27<sup>TH</sup> & 28<sup>TH</sup> FLOOR

CARPET AREA: 1547.43 SQ.FT. 143.76 SQ.MT.

#### CARPET AREA: 1521.28 SQ.FT. 141.33 SQ.MT.

#### KEY PLAN

CARPET AREA: 1521.28 SQ.FT. 141.33 SQ.MT. UNIT-2

PROJECT NAME - TWENTY ONE

# TOWER B 3 BHK + SERVANT UNIT

TYPICAL FLOOR PLAN 1<sup>st</sup> TO 16<sup>th</sup>, 18<sup>th</sup> TO 25<sup>th</sup>, 27<sup>th</sup> & 28<sup>th</sup> FLOOR

#### CARPET AREA: 1521.28 SQ.FT. 141.33 SQ.MT.

UNIT-2