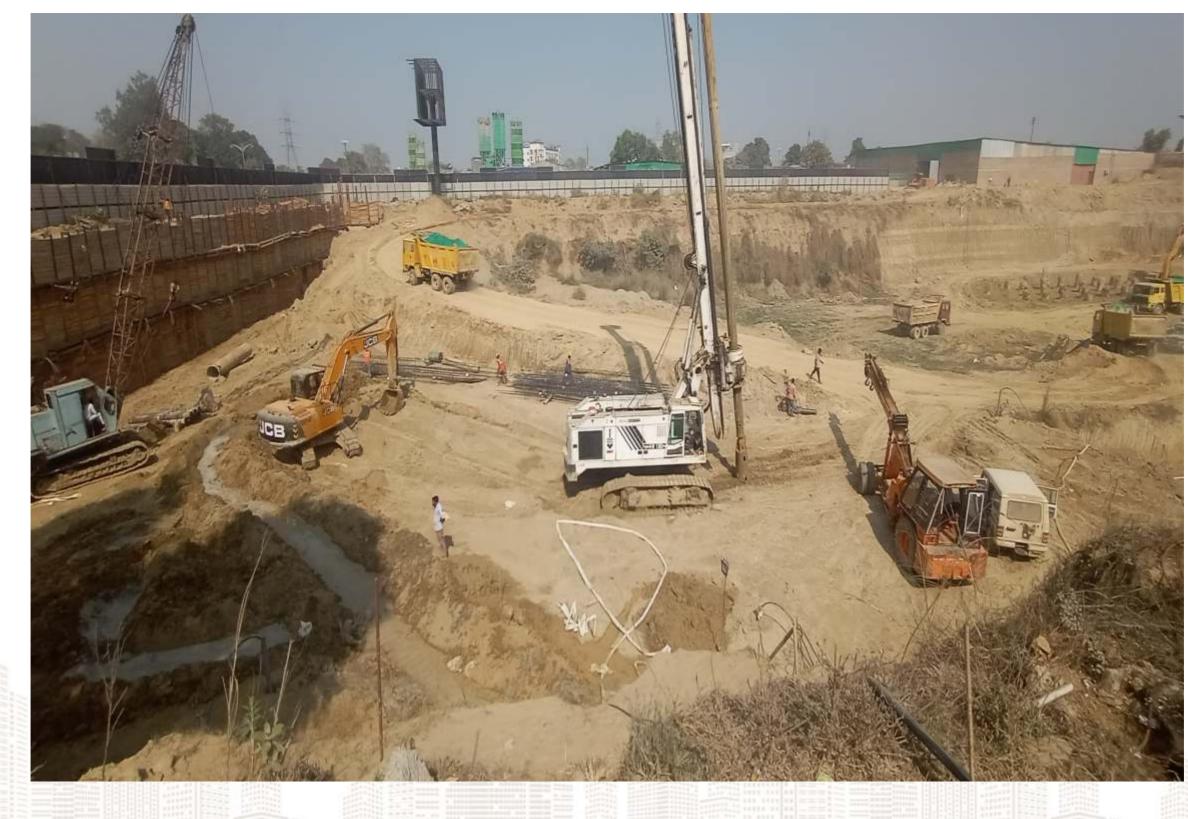

| Completed | Completed     | Completed | Complet<br>ed |  |  |  |  |  |  |  |
| 3                                                                                  | Excavation                                | Completed | Completed     | Completed | Complet<br>ed |  |  |  |  |  |  |  |
| 4                                                                                  | Piling Work                               | Completed | 70% Completed |           |               |  |  |  |  |  |  |  |
|                                                                                    |                                           |           |               |           |               |  |  |  |  |  |  |  |





|  |  | 1010 11.11 |  |  |
|--|--|------------|--|--|

### PROGRESS IMAGES





## PROGRESS IMAGES





## PROGRESS IMAGES