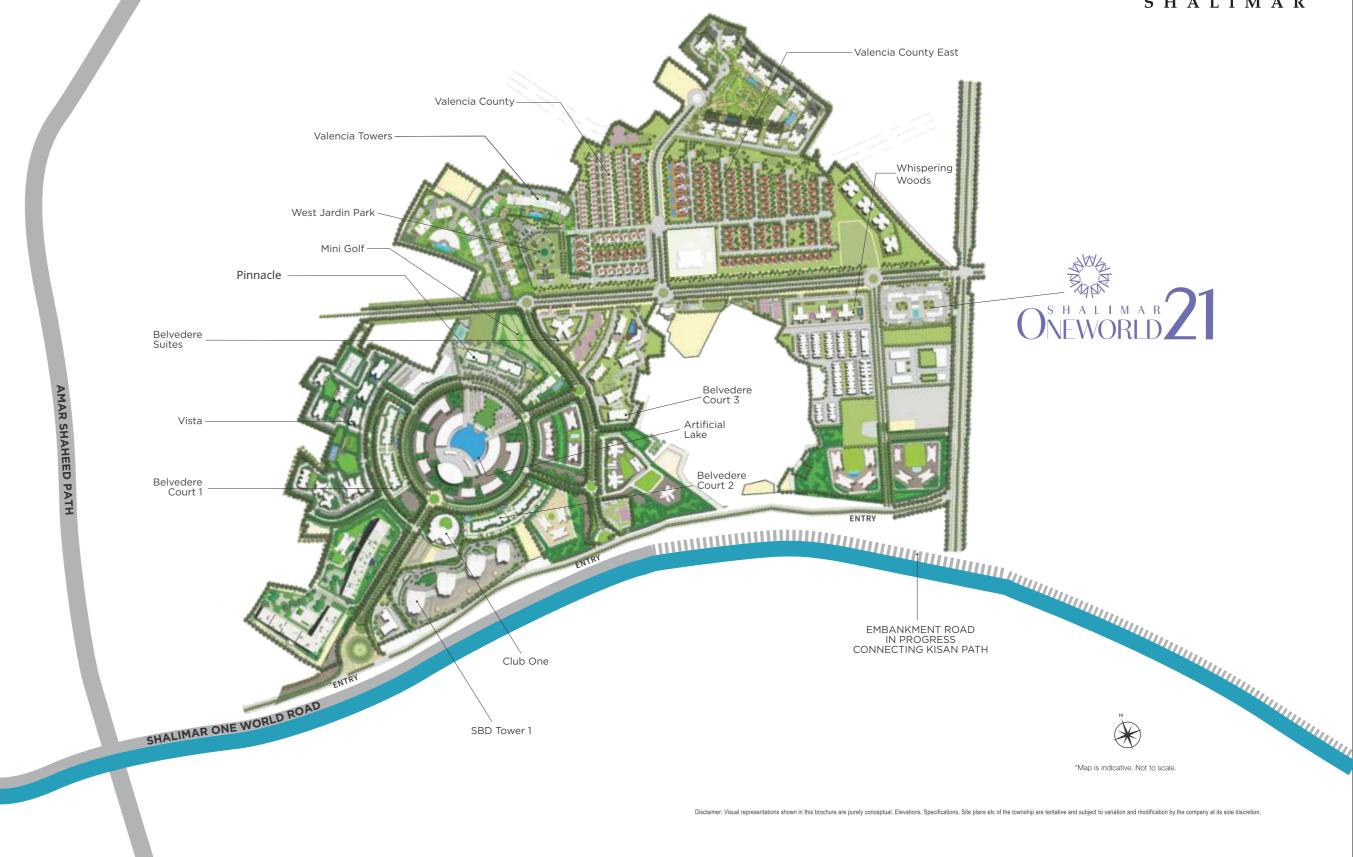

## PROJECT PROGRESS REPORT JANUARY 2025







## **PROJECT BRIEF**

- Project Name: Twenty One
- Location: Baghamau, Gomti Nagar Extension, Lucknow
- Project RERA No: UPRERAPRJ858081/05/2024
- Number of Units: 228







#### SITE PLAN -**ONE WORLD**





# SHALIMAR 21 WORK PROGRESS REPORT

| Shalimar Corp. Ltd Shalimar One World<br>Construction Status of Twenty One (GH-21) |                                           |           |               |           |               |  |  |  |  |  |  |  |
|------------------------------------------------------------------------------------|-------------------------------------------|-----------|---------------|-----------|---------------|--|--|--|--|--|--|--|
| 31-Jan-25                                                                          |                                           |           |               |           |               |  |  |  |  |  |  |  |
| S. No.                                                                             | Description                               | Tower