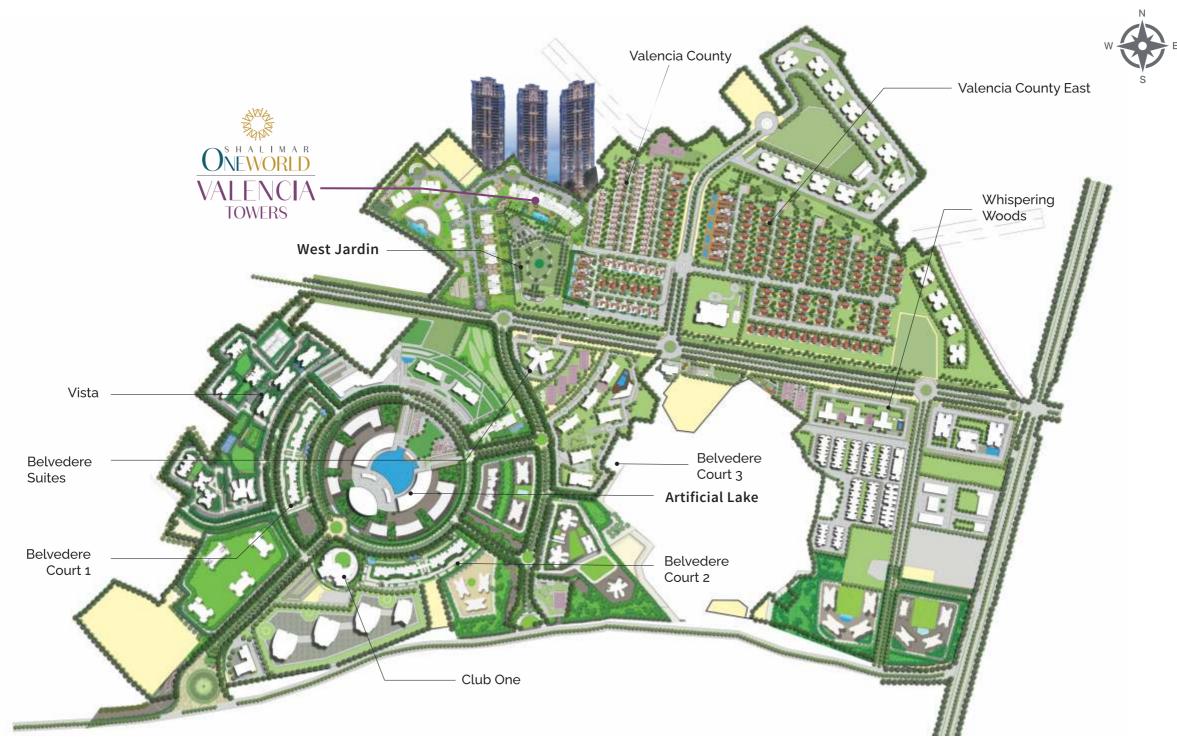

# S H A L I M A R



## PROJECT PROGRESS REPORT DECEMBER 2024





# HALIMAR R

## PROJECT BRIEF

Project Name: Valencia Tower

- Location: Baghamau, Gomti Nagar Extension, Lucknow
- Project RERA No: UPRERAPRJ496663
- Number of Units: 198







### SITE PLAN - ONE WORLD





\*Map is indicative. Not to scale

### SITE PLAN - VALENCIA TOWER







## VALENCIA TOWER WORK PROGRESS REPORT

| Construction Status of Valencia Towers (GH-17)<br>GH-17 (2B+G+33) |                                           |             |            |         |         |
|-------------------------------------------------------------------|-------------------------------------------|-------------|------------|---------|---------|
| S.No. Milestone name Tower A Tower B Tower B                      |                                           |             |            |         | Remark  |
| A                                                                 | ON CASTING OF SLAB                        |             |            | Tower C | Kennari |
|