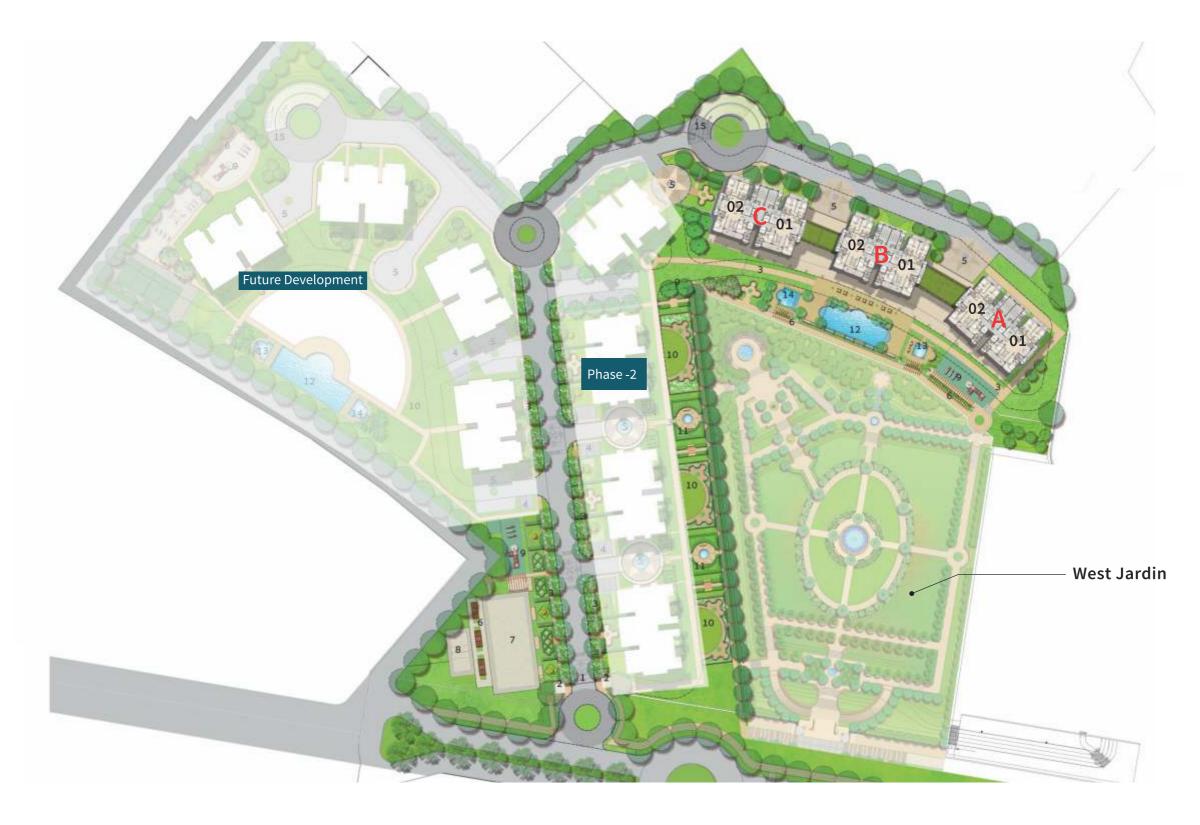

# S H A L I M A R



## PROJECT PROGRESS REPORT DECEMBER 2024





# HALIMAR R

## PROJECT BRIEF

Project Name: Valencia Tower

- Location: Baghamau, Gomti Nagar Extension, Lucknow
- Project RERA No: UPRERAPRJ496663
- Number of Units: 198







### SITE PLAN - ONE WORLD





\*Map is indicative. Not to scale

### SITE PLAN - VALENCIA TOWER







## VALENCIA TOWER WORK PROGRESS REPORT

| Construction Status of Valencia Towers (GH-17)<br>GH-17 (2B+G+33) |                                           |             |            |         |         |
|-------------------------------------------------------------------|-------------------------------------------|-------------|------------|---------|---------|
| S.No. Milestone name Tower A Tower B Tower B                      |                                           |             |            |         | Remark  |
| A                                                                 | ON CASTING OF SLAB                        |             |            | Tower C | Kennari |
|                                                                   |