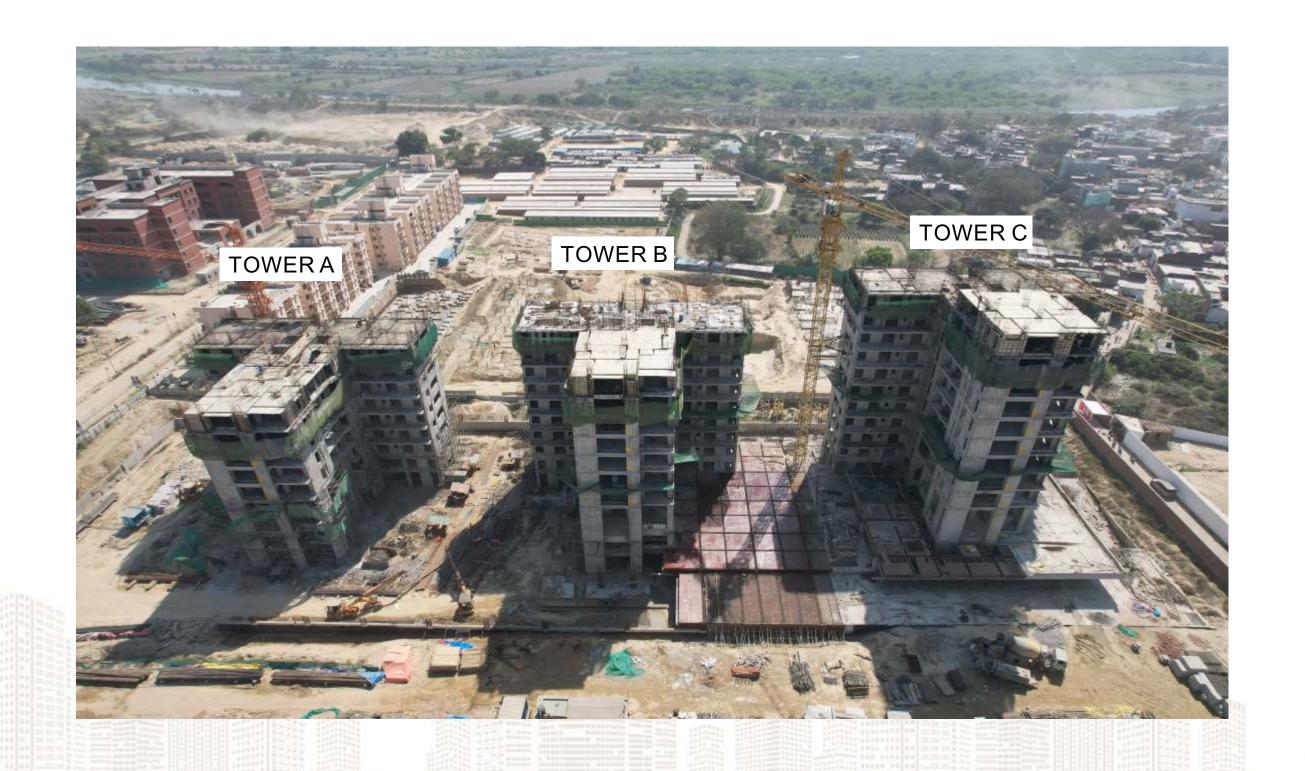

leted                         |                |
| 16                                                                                                          | 8th Floor Roof Slab                       | Completed                        |                                   |                |
| 17                                                                                                          | 9th Floor Roof Slab                       | Completed                        |                                   |                |
| 18                                                                                                          | Block Work                                | 4th, 5th & 6th Floor in Progress | In 3rd,4th& 5th Floor<br>Progress | 2nd & 3rd -WIP |



**REAR VIEW** 



### SHALIMAR

FRONT VIEW





**AERIAL VIEW** 





**AERIAL VIEW** 



## THANK YOU