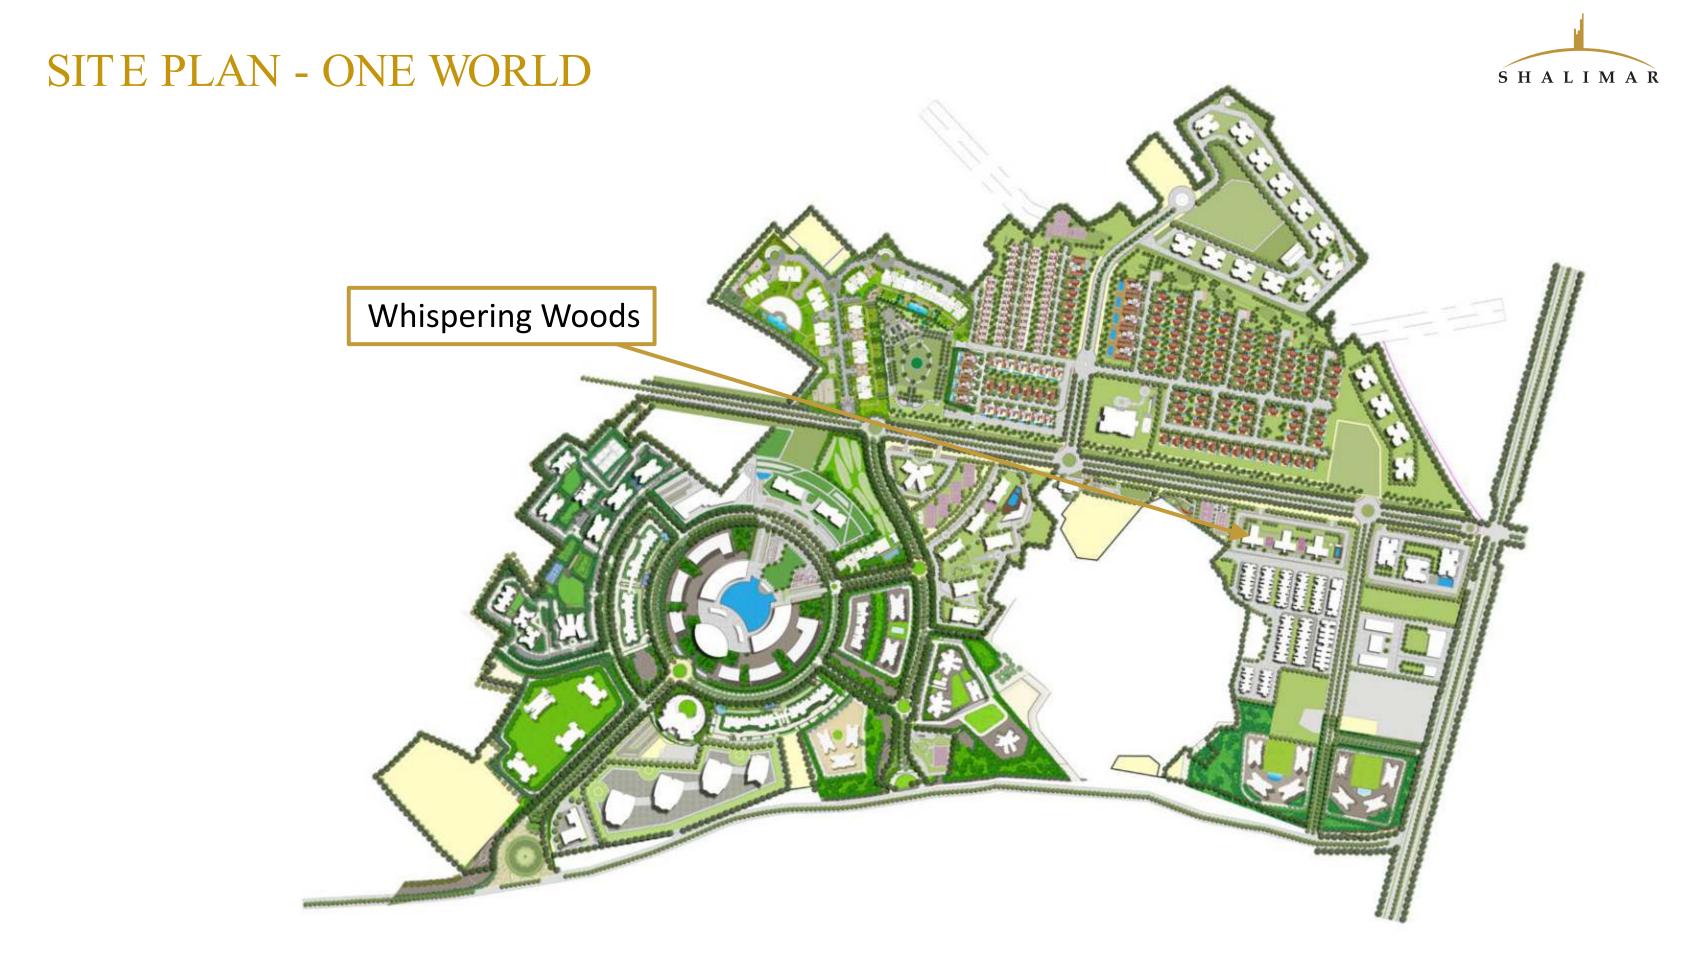

# S H A L I M A R ANS DEVELOPERS PVT. LTD.

## PROJECT PROGRESS REPORT FEBRUARY 2024





#### PROJECT BRIEF

- Project Name: Whispering Woods
- Location: Baghamau, Gomti Nagar Extension, Lucknow
- Project RERA No: UPRERAPRJ380751
- Number of Towers: 3
- Number of Units: 219





#### SITE PLAN –WHISPERING WOODS





#### WORK PROGRESS REPORT



| Shalimar One World, Baghamau, Lucknow  Progress Status of GH-14 - Whispering Woods  TOWER C TOWER B TOWER A |                                           |                                  |                                   |                |
|-------------------------------------------------------------------------------------------------------------|-------------------------------------------|----------------------------------|-----------------------------------|----------------|
|                                                                                                             |                                           |                                  |                                   |                |