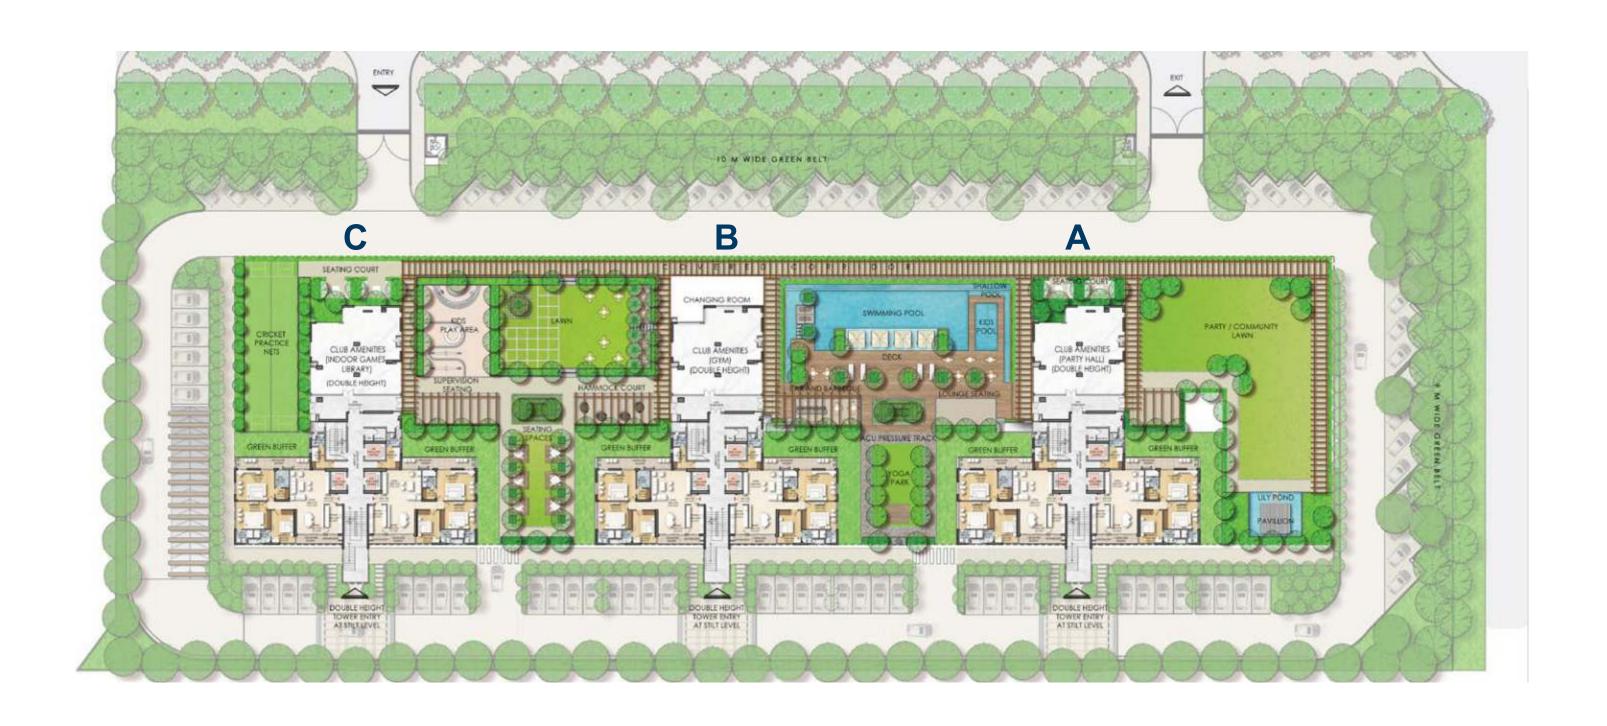

# S H A L I M A R ANS DEVELOPERS PVT. LTD.

## PROJECT PROGRESS REPORT FEBRUARY 2024





#### PROJECT BRIEF

- Project Name: Whispering Woods
- Location: Baghamau, Gomti Nagar Extension, Lucknow
- Project RERA No: UPRERAPRJ380751
- Number of Towers: 3
- Number of Units: 219





#### SITE PLAN –WHISPERING WOODS





#### WORK PROGRESS REPORT



| Shalimar One World, Baghamau, Lucknow  Progress Status of GH-14 - Whispering Woods  TOWER C TOWER B TOWER A |                                           |                                  |                                   |                |
|-------------------------------------------------------------------------------------------------------------|-------------------------------------------|----------------------------------|-----------------------------------|----------------|
|                                                                                                             |                                           |                                  |                                   |                |
| 1