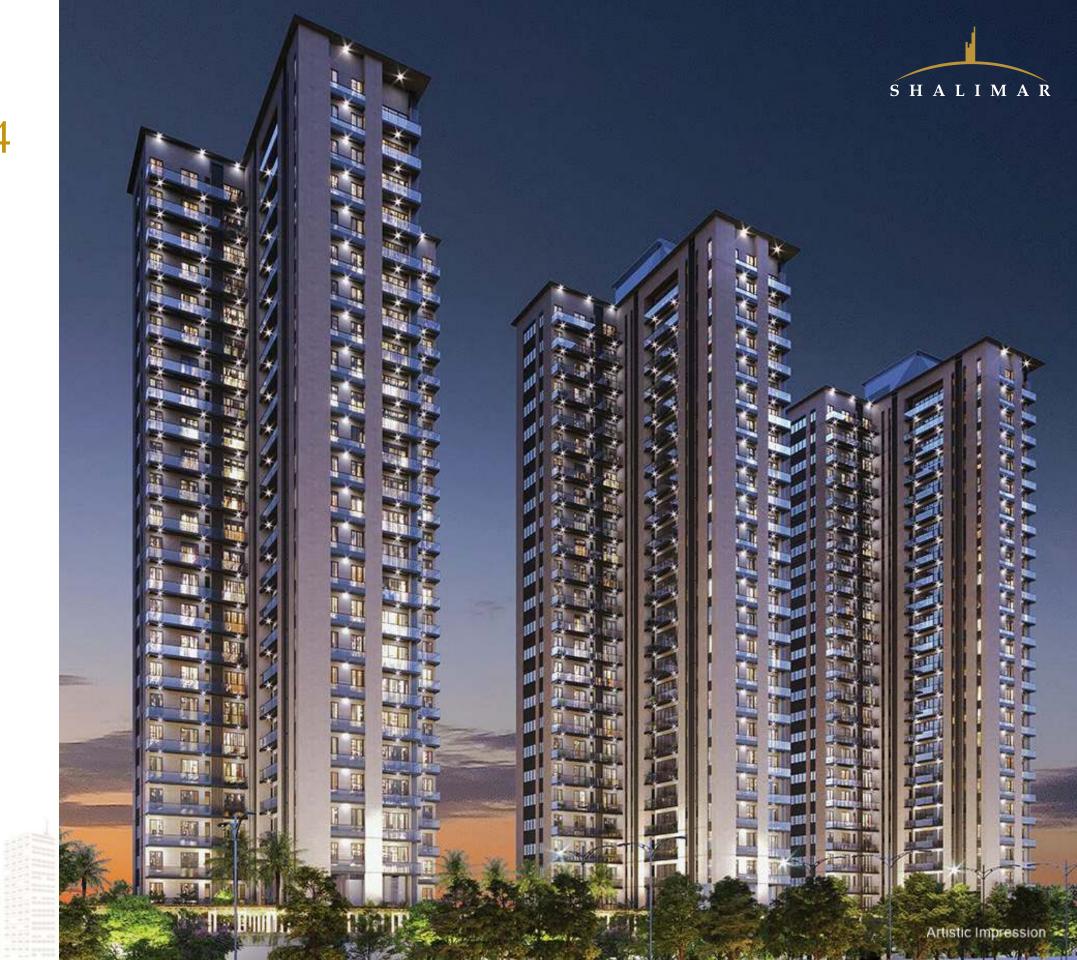

# S H A L I M A R ANS DEVELOPERS PVT. LTD.

## PROJECT PROGRESS REPORT FEBRUARY 2024





#### PROJECT BRIEF

- Project Name: Whispering Woods
- Location: Baghamau, Gomti Nagar Extension, Lucknow
- Project RERA No: UPRERAPRJ380751
- Number of Towers: 3
- Number of Units: 219





#### SITE PLAN –WHISPERING WOODS





#### WORK PROGRESS REPORT



| Shalimar One World, Baghamau, Lucknow  Progress Status of GH-14 - Whispering Woods  TOWER C TOWER B TOWER A |                                           |                                  |                                   |                |
|-------------------------------------------------------------------------------------------------------------|-------------------------------------------|----------------------------------|-----------------------------------|----------------|
|