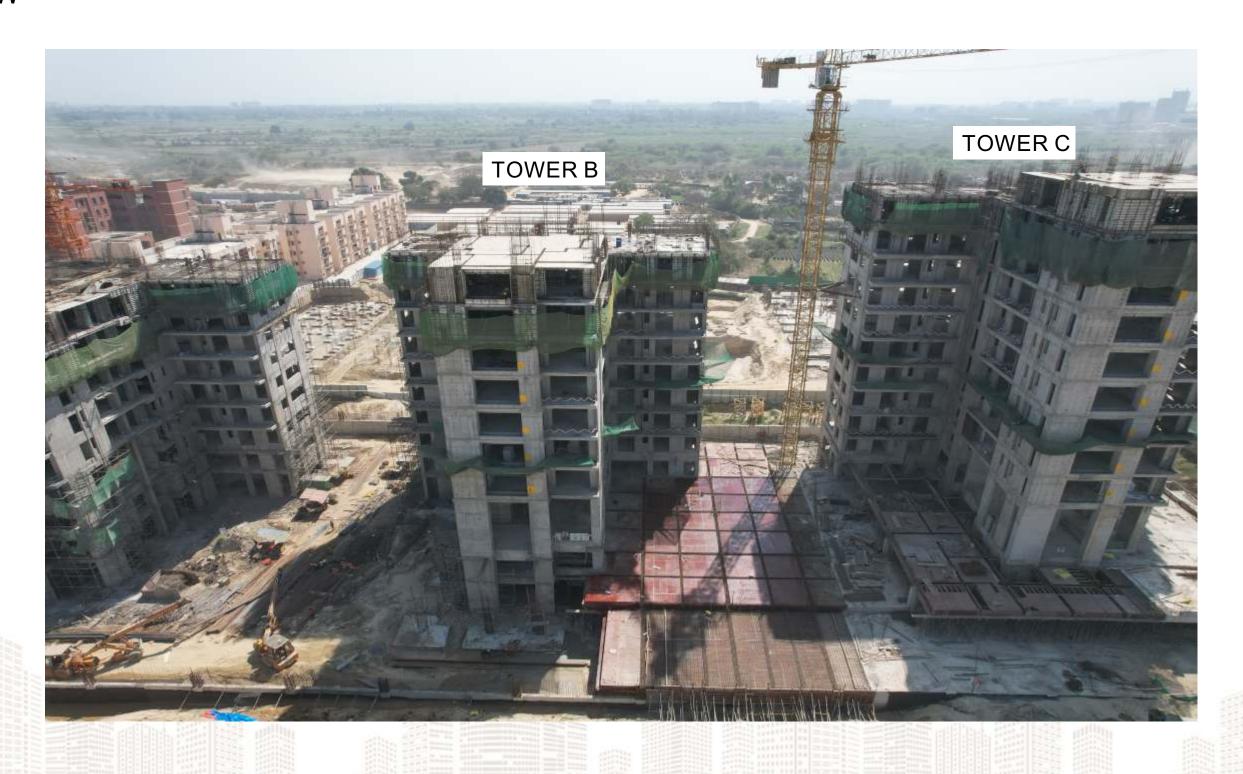

|                |
| 16                                                                                                          | 8th Floor Roof Slab                       | Completed                        |                                   |                |
| 17                                                                                                          | 9th Floor Roof Slab                       | Completed                        |                                   |                |
| 18                                                                                                          | Block Work                                | 4th, 5th & 6th Floor in Progress | In 3rd,4th& 5th Floor<br>Progress | 2nd & 3rd -WIP |



**REAR VIEW** 



### SHALIMAR

FRONT VIEW





**AERIAL VIEW** 





**AERIAL VIEW** 



## THANK YOU