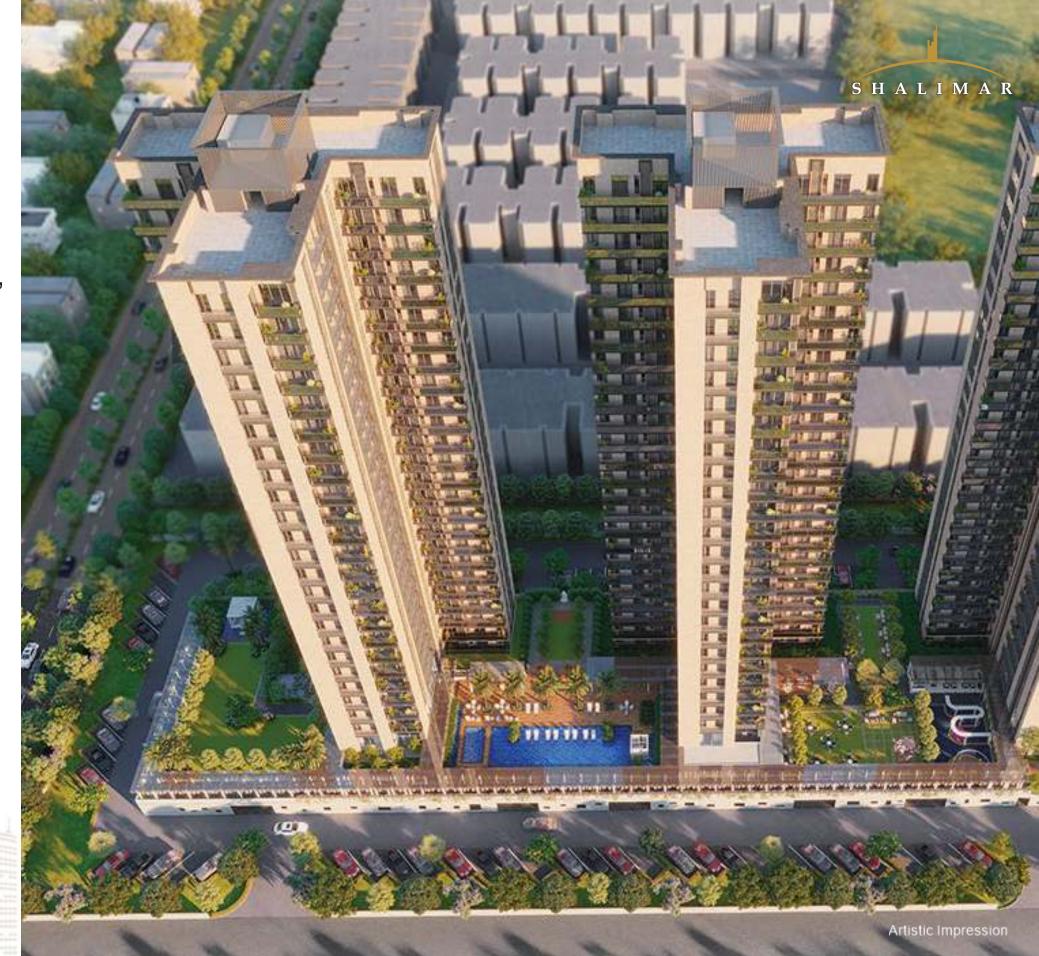

# S H A L I M A R ANS DEVELOPERS PVT. LTD.

## PROJECT PROGRESS REPORT FEBRUARY 2024





#### PROJECT BRIEF

- Project Name: Whispering Woods
- Location: Baghamau, Gomti Nagar Extension, Lucknow
- Project RERA No: UPRERAPRJ380751
- Number of Towers: 3
- Number of Units: 219





#### SITE PLAN –WHISPERING WOODS





#### WORK PROGRESS REPORT



| Shalimar One World, Baghamau, Lucknow  Progress Status of GH-14 - Whispering Woods  TOWER C TOWER B TOWER A |                                           |                                  |                                   |                |
|-------------------------------------------------------------------------------------------------------------|-------------------------------------------|----------------------------------|-----------------------------------|----------------|
|                                                                                                             |                                           |                                  |                                   |